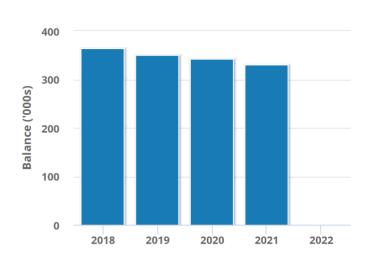

### Your recent balance history

YOUR OPENING BALANCE

\$331,162.75

(\$331,162.75) **Balance Decrease**  YOUR CLOSING BALANCE

\$0.00

**Your Net Fund Return** 

(1.9182)%

### Your account at a glance

| Opening Balance as at 01/07/2021         | \$331,162.75 |
|------------------------------------------|--------------|
| What has been deducted from your account |              |
| Pension Payments During Period           | \$328,438.08 |
| New Earnings                             | (\$2,724.67) |
| Closing Balance at 30/06/2022            | \$0.00       |

### **Transition to Retirement Pension - Ms Heather Green**

| PENSION ACCOUNT DETAILS                                                               |                                        |
|---------------------------------------------------------------------------------------|----------------------------------------|
| Member ID                                                                             | 00002                                  |
| Pension Type                                                                          | ACCOUNT - TRIS not in retirement phase |
| Pension Commencement Date                                                             | 1/07/2017                              |
| Reversionary Pension                                                                  | No                                     |
| ACCOUNT SUMMARY                                                                       |                                        |
| Opening Balance as at 01/07/2021                                                      | \$330,769.56                           |
| What has been deducted from your account                                              |                                        |
| Pension Payments During Period                                                        | \$328,046.17                           |
| New Earnings                                                                          | (\$2,723.39)                           |
| Closing Balance at 30/06/2022                                                         | \$0.00                                 |
| ACCESS TO YOUR BENEFITS                                                               |                                        |
| Unrestricted non-preserved (Generally available to be withdrawn)                      | \$0.00                                 |
| Restricted non-preserved (Generally available when you leave your employer)           | \$0.00                                 |
| Preserved (Generally available once you retire, after reaching your preservation age) | \$0.00                                 |
| YOUR TAX COMPONENTS                                                                   |                                        |
| Tax Free Component                                                                    | \$0.00                                 |
| Tax Free Proportion %                                                                 | 97.96%                                 |