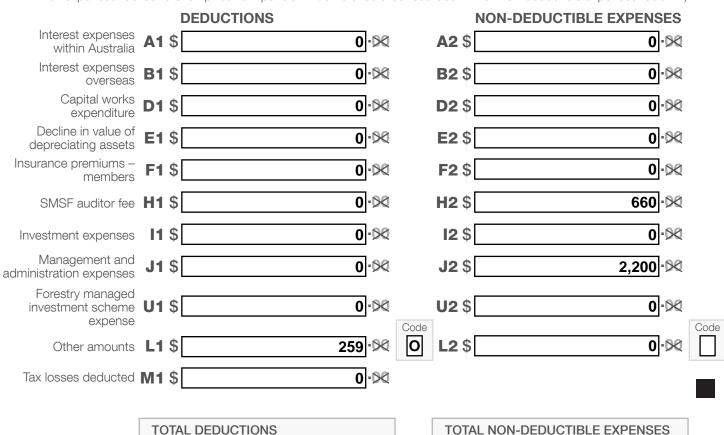

## Section C: Deductions and non-deductible expenses

### 12 Deductions and non-deductible expenses

Under 'Deductions' list all expenses and allowances you are entitled to claim a deduction for. Under 'Non-deductible expenses', list all other expenses or normally allowable deductions that you cannot claim as a deduction (for example, all expenses related to exempt current pension income should be recorded in the 'Non-deductible expenses' column).

259 - 30

**\*TAXABLE INCOME OR LOSS** 0\$

label.

**N**\$

**Y**\$ 2.860 (Total A2 to L2)

Loss L 259 - 🔀 (TOTAL ASSESSABLE INCOME less This is a mandatory **TOTAL DEDUCTIONS** 

(Total A1 to M1)

**TOTAL SMSF EXPENSES Z**\$ 3,119 -(N plus Y)