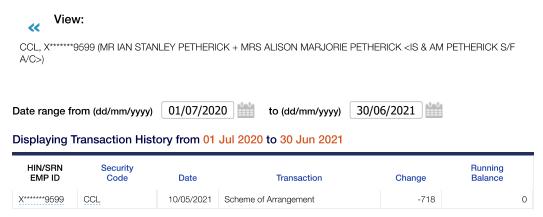

# CAPITAL REPAYMENT STATEMENT

Reference No.: X\*\*\*\*\*\*9599
Payment Date: 10 May 2021
Record Date: 03 May 2021

| Security Description             | Rate per Security    | Participating<br>Holding | Capital<br>Amount |
|----------------------------------|----------------------|--------------------------|-------------------|
| CCL - FULLY PAID ORDINARY SHARES | \$13.32              | 718                      | \$9,563.76        |
|                                  | Less Withholding Tax |                          | \$0.00            |
|                                  | Net Amount           | AUD 9,563.76             |                   |
|                                  | Represented By:      |                          |                   |
|                                  |                      | Direct Credit amount     | AUD 9,563.76      |

# Transaction History

Viewing 1 - 1 of 1

7/12/2021, 10:24 am

All material copyright © 2021 Link Market Services Limited

Ask us now 🔨

2 of 2