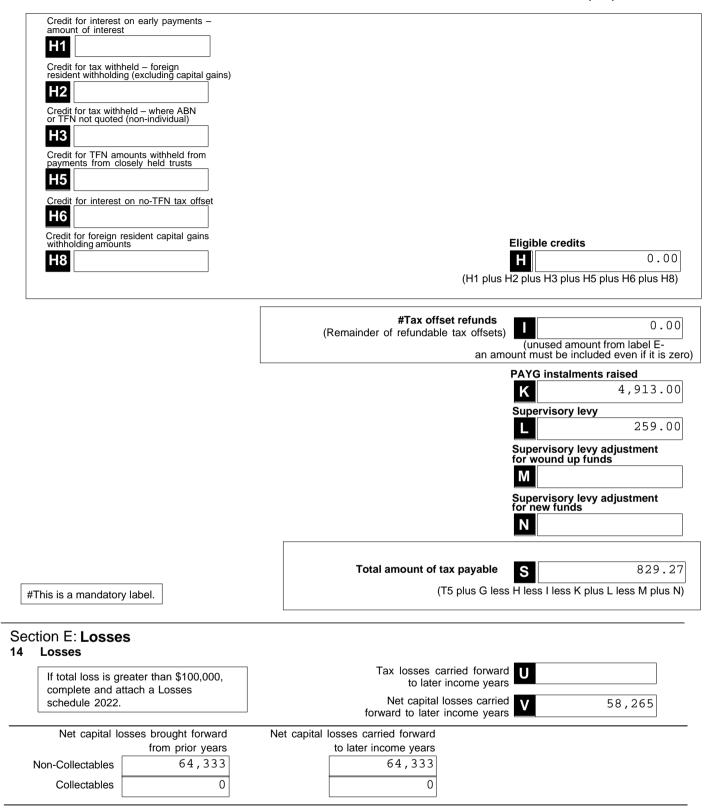

## 13 Calculation statement

Please refer to the Self-managed superannuation fund annual return instructions 2022 on how to complete the calculation statement.

| #Taxable income                                 | 42,234                             |  |  |  |  |
|-------------------------------------------------|------------------------------------|--|--|--|--|
| (an amount mu                                   | st be included even if it is zero) |  |  |  |  |
| #Tax on taxable income <b>T1</b>                | 6,335.10                           |  |  |  |  |
| (an amount must be included even if it is zero) |                                    |  |  |  |  |
| #Tax on no-TFN-<br>quoted contributions         | 0.00                               |  |  |  |  |
|                                                 | st be included even if it is zero) |  |  |  |  |
| Gross tax B                                     | 6,335.10                           |  |  |  |  |
|                                                 | (T1 plus J)                        |  |  |  |  |