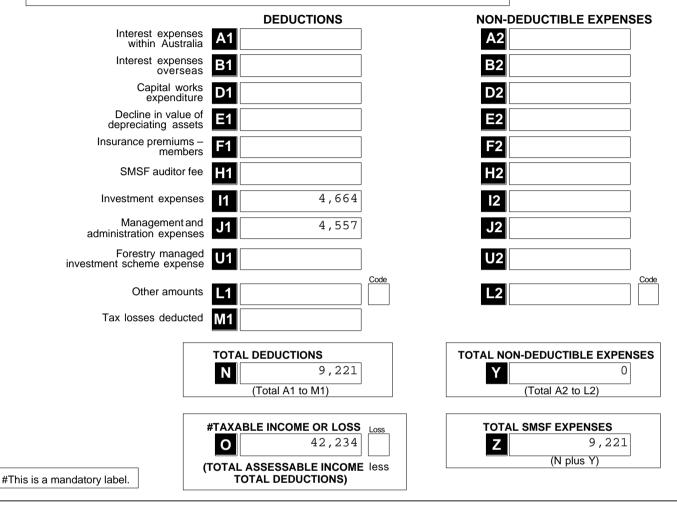

### Section C: Deductions and non-deductible expenses

### 12 Deductions and non-deductible expenses

Under 'Deductions' list all expenses and allowances you are entitled to claim a deduction for. Under 'Non-deductible expenses', list all other expenses or normally allowable deductions that you cannot claim as a deduction (for example, all expenses related to exempt current pension income should be recorded in the 'Non-deductible expenses' column).