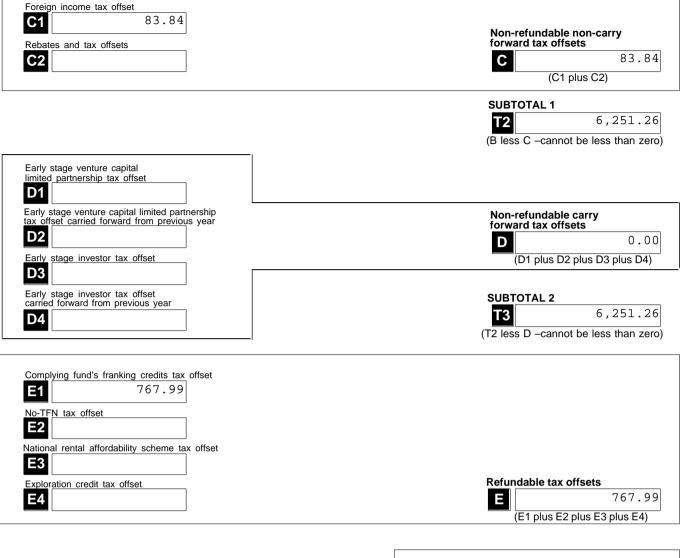

## Section D: Income tax calculation statement

#Important:

Section B label R3, Section C label O and Section D labels A,T1, J, T5 and I are mandatory. If you leave these labels blank, you will have specified a zero amount.

## 13 Calculation statement

Please refer to the Self-managed superannuation fund annual return instructions 2022 on how to complete the calculation statement.

| #Taxable income                                 | 42,234                             |  |  |  |  |
|-------------------------------------------------|------------------------------------|--|--|--|--|
| (an amount mu                                   | st be included even if it is zero) |  |  |  |  |
| #Tax on taxable income <b>T1</b>                | 6,335.10                           |  |  |  |  |
| (an amount must be included even if it is zero) |                                    |  |  |  |  |
| #Tax on no-TFN-<br>quoted contributions         | 0.00                               |  |  |  |  |
|                                                 | st be included even if it is zero) |  |  |  |  |
| Gross tax B                                     | 6,335.10                           |  |  |  |  |
|                                                 | (T1 plus J)                        |  |  |  |  |