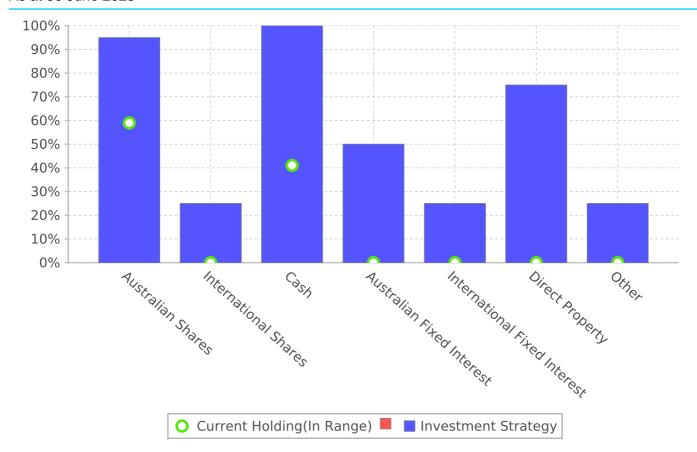

## **Investment Strategy Comparison Report**

As at 30 June 2023

| Asset Type                   | <b>Current Holding</b> |        | Investment Strategy |         | Portfolio Position |
|------------------------------|------------------------|--------|---------------------|---------|--------------------|
|                              | \$                     | %      | Min %               | Max %   |                    |
| Australian Shares            | 1,372,785.00           | 58.97% | 0.00%               | 95.00%  | Within Range       |
| International Shares         | 0.00                   | 0.00%  | 0.00%               | 25.00%  | Within Range       |
| Cash                         | 955,070.47             | 41.03% | 0.00%               | 100.00% | Within Range       |
| Australian Fixed Interest    | 0.00                   | 0.00%  | 0.00%               | 50.00%  | Within Range       |
| International Fixed Interest | 0.00                   | 0.00%  | 0.00%               | 25.00%  | Within Range       |
| Direct Property              | 0.00                   | 0.00%  | 0.00%               | 75.00%  | Within Range       |
| Other                        | 0.00                   | 0.00%  | 0.00%               | 25.00%  | Within Range       |
|                              | 2,327,855.47           |        |                     |         |                    |