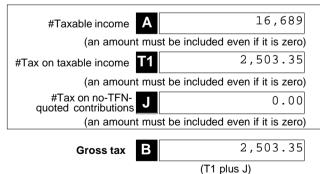

|                                           | DEDUCTIONS                     | NON-DEDUCTIBLE EXPENSES           |
|-------------------------------------------|--------------------------------|-----------------------------------|
| Interest expens<br>within Austra          | ses A1                         | A2                                |
| Interest expens<br>overse                 | ses as B1                      | B2                                |
| Capital wor<br>expenditu                  | rks<br>ure D1                  | D2                                |
| Decline in value depreciating asso        | e of ets E1                    | E2                                |
| Insurance premium<br>membe                | s – F1                         | F2                                |
| SMSF auditor t                            | ee H1                          | H2                                |
| Investment expens                         | ses <b>[1</b> ] 4,100          | 6,895                             |
| Management a<br>administration expens     | and 3,092                      | 1,409                             |
| Forestry manag<br>investment scheme exper | ged U1                         | U2                                |
| Other amou                                | nts <b>L1</b> 579              | Code Code Code                    |
| Tax losses deduct                         | ted M1                         |                                   |
|                                           | TOTAL DEDUCTIONS               | TOTAL NON-DEDUCTIBLE EXPENSES     |
|                                           | N 7,771                        | 8,304                             |
|                                           | (Total A1 to M1)               | (Total A2 to L2)                  |
|                                           | #T4V4D1 5 INCOME OD 1 000      | TOTAL ONOT EVERYODE               |
|                                           | #TAXABLE INCOME OR LOSS 16,689 | Loss TOTAL SMSF EXPENSES 2 16,075 |
|                                           | (TOTAL ASSESSABLE INCOME       | less (N plus Y)                   |
| #This is a mandatory label.               | TOTAL DEDUCTIONS)              |                                   |
|                                           |                                |                                   |