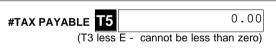

#### 13 Calculation statement

Please refer to the Self-managed superannuation fund annual return instructions 2022 on how to complete the calculation statement.

Foreign income tax offset

TFN: 95 465 946

| Rebates and tax offsets                                                                       | Non-refundable non-carry forward tax offsets |
|-----------------------------------------------------------------------------------------------|----------------------------------------------|
| C2                                                                                            | (C1 plus C2)                                 |
|                                                                                               | (C1 plus C2)                                 |
|                                                                                               | SUBTOTAL 1                                   |
|                                                                                               | <b>T2</b> 2,338.49                           |
|                                                                                               | (B less C -cannot be less than zero          |
| Early stage venture capital limited partnership tax offset                                    |                                              |
| Early stage venture capital limited partnership tax offset carried forward from previous year | Non-refundable carry<br>forward tax offsets  |
| D2                                                                                            | D 0.00                                       |
| Early stage investor tax offset                                                               | (D1 plus D2 plus D3 plus D4)                 |
| D3                                                                                            | (                                            |
| Early stage investor tax offset carried forward from previous year                            | SUBTOTAL 2                                   |
| D4                                                                                            | <b>T3</b> 2,338.49                           |
|                                                                                               | (T2 less D -cannot be less than zero         |
| Complying fund's franking credits tax offset                                                  |                                              |
| 2,511.49                                                                                      |                                              |
| No-TFN tax offset                                                                             |                                              |
| National rental affordability scheme tax offset                                               |                                              |
| Exploration credit tax offset                                                                 | Refundable tax offsets                       |
| E4                                                                                            | 2,511.49                                     |
|                                                                                               | (E1 plus E2 plus E3 plus E4)                 |