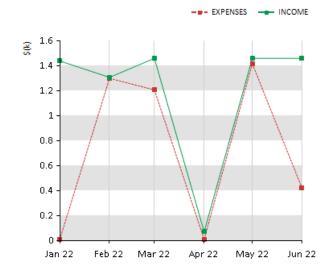

## **EXPENSES VS INCOME (6 MONTHS)**

## **PAYMENT HISTORY (6 MONTHS)**

|         | EXPENSES   | INCOME     | PAYMENTS   |
|---------|------------|------------|------------|
| Jan 22  | \$9.35     | \$1,439.00 | \$60.65    |
| Feb 22  | \$1,300.18 | \$1,307.82 | \$138.82   |
| Mar 22  | \$1,207.38 | \$1,460.00 | \$1,490.44 |
| Apr 22  | \$9.35     | \$70.00    | \$60.65    |
| May 22  | \$1,418.08 | \$1,460.00 | \$41.92    |
| Jun 22  | \$420.05   | \$1,460.00 | \$1,039.95 |
| AVERAGE | \$727.40   | \$1,199.47 | \$472.07   |