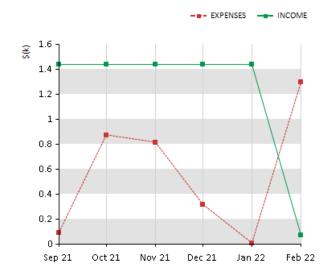

## **EXPENSES VS INCOME (6 MONTHS)**

## **PAYMENT HISTORY (6 MONTHS)**

|         | EXPENSES   | INCOME     | PAYMENTS   |
|---------|------------|------------|------------|
| Sep 21  | \$90.15    | \$1,439.00 | \$1,348.85 |
| Oct 21  | \$875.40   | \$1,439.00 | \$563.60   |
| Nov 21  | \$816.93   | \$1,439.00 | \$622.07   |
| Dec 21  | \$319.15   | \$1,439.00 | \$1,119.85 |
| Jan 22  | \$9.35     | \$1,439.00 | \$60.65    |
| Feb 22  | \$1,300.18 | \$70.00    | \$138.82   |
| AVERAGE | \$568.53   | \$1,210.83 | \$642.31   |