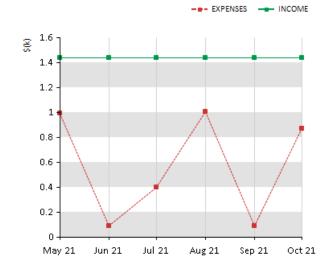

## **EXPENSES VS INCOME (6 MONTHS)**

## **PAYMENT HISTORY (6 MONTHS)**

|         | EXPENSES   | INCOME     | PAYMENTS   |
|---------|------------|------------|------------|
| May 21  | \$993.54   | \$1,439.00 | \$445.46   |
| Jun 21  | \$90.15    | \$1,439.00 | \$1,348.85 |
| Jul 21  | \$399.10   | \$1,439.00 | \$1,039.90 |
| Aug 21  | \$1,006.12 | \$1,439.00 | \$432.88   |
| Sep 21  | \$90.15    | \$1,439.00 | \$1,348.85 |
| Oct 21  | \$875.40   | \$1,439.00 | \$563.60   |
| AVERAGE | \$575.74   | \$1,439.00 | \$863.26   |