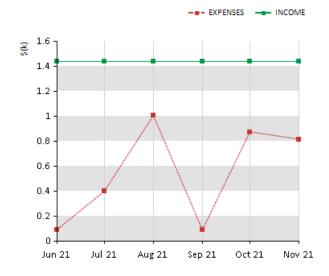

#### **EXPENSES VS INCOME (6 MONTHS)**

#### **PAYMENT HISTORY (6 MONTHS)**

|         | EXPENSES   | INCOME     | PAYMENTS   |
|---------|------------|------------|------------|
| Jun 21  | \$90.15    | \$1,439.00 | \$1,348.85 |
| Jul 21  | \$399.10   | \$1,439.00 | \$1,039.90 |
| Aug 21  | \$1,006.12 | \$1,439.00 | \$432.88   |
| Sep 21  | \$90.15    | \$1,439.00 | \$1,348.85 |
| Oct 21  | \$875.40   | \$1,439.00 | \$563.60   |
| Nov 21  | \$816.93   | \$1,439.00 | \$622.07   |
| AVERAGE | \$546.31   | \$1,439.00 | \$892.69   |