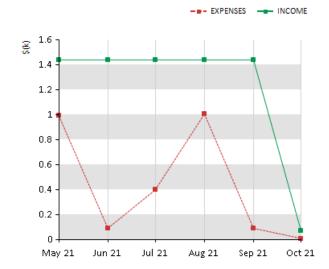

## **EXPENSES VS INCOME (6 MONTHS)**

# **PAYMENT HISTORY (6 MONTHS)**

|         | EXPENSES   | INCOME     | PAYMENTS   |
|---------|------------|------------|------------|
| May 21  | \$993.54   | \$1,439.00 | \$445.46   |
| Jun 21  | \$90.15    | \$1,439.00 | \$1,348.85 |
| Jul 21  | \$399.10   | \$1,439.00 | \$1,039.90 |
| Aug 21  | \$1,006.12 | \$1,439.00 | \$432.88   |
| Sep 21  | \$90.15    | \$1,439.00 | \$1,348.85 |
| Oct 21  | \$9.35     | \$70.00    | \$60.65    |
| AVERAGE | \$431.40   | \$1,210.83 | \$779.43   |