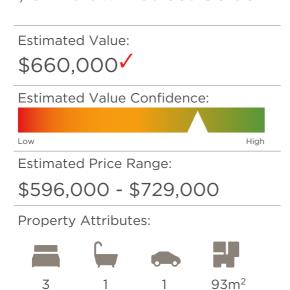

### **Detailed Trial Balance as at 30 June 2023**

| Prior Year               |              |                                                                               | Current Year                            |                   |
|--------------------------|--------------|-------------------------------------------------------------------------------|-----------------------------------------|-------------------|
| Debits                   | Credits      | <br>Description                                                               | Debits                                  | Credits           |
| 1,792.95                 | - E1         | U2/32 Baldwin Street, Golden Beach                                            | 1,992.28 🗸                              | -                 |
| 259.00                   | -            | SMSF Supervisory Levy                                                         | 259.00                                  | -                 |
|                          |              | Decrease in Market Value - Direct Property U1/32 Baldwin Street, Golden Beach |                                         |                   |
| -                        | 300,471.29   | U1/32 Baldwin Street, Golden Beach                                            | 79,599.41                               | -                 |
| -                        | 320,000.00   | U2/32 Baldwin Street, Golden Beach                                            | 75,000.00 🗸                             | -                 |
|                          |              | Decrease in Market Value - Managed                                            |                                         |                   |
| 7,044.93                 |              | Investments HUB24 Investment Account                                          |                                         | 3,384.51 🗸        |
| 7,044.93                 | -            |                                                                               | <u> </u>                                | 3,304.51          |
|                          |              | Decrease in Market Value - Shares in Listed Companies                         |                                         |                   |
| -                        | 696.56       | Aurizon Holdings Limited                                                      | -                                       | 1,044.84 🛂        |
| 92.91                    |              | Qantas Airways Limited                                                        | -                                       | 845.97            |
|                          |              | INCOME TAX                                                                    |                                         |                   |
| 10,503.90                | _            | Income Tax Expense                                                            | 10,409.01                               | _                 |
| 10,000.00                |              | moone lax Expense                                                             | 10,400.01                               |                   |
|                          |              | PROFIT & LOSS CLEARING ACCOUNT                                                |                                         |                   |
| 675,272.56               | -            | Profit & Loss Clearing Account                                                | -                                       | 89,338.80         |
|                          |              | ASSETS                                                                        |                                         |                   |
|                          |              | Direct Property                                                               |                                         |                   |
| 301.04                   | - A:         |                                                                               | 238.49                                  | -                 |
| 0.000.00                 |              | Baldwin 2015                                                                  | 1,964.12 🗸                              |                   |
| 2,266.20                 | -            | Capital Allowance Improvements -<br>Baldwin Street 2014                       | 1,964.12 ✔                              | -                 |
| 17,734.40                | -            | Capital Works Improvements - Baldwin                                          | 17,734.40 🗸                             | -                 |
| <b>-</b> 40 000 00       | •            | Street                                                                        |                                         |                   |
| 740,000.00<br>760,000.00 | - A2<br>- A3 |                                                                               | 660,000.00 <b>4</b> 685,000.00 <b>4</b> |                   |
| 700,000.00               |              | Managed Investments                                                           | 000,000.00                              |                   |
| 55,618.28                | _ A          | •                                                                             | 60,499.46 🗸                             | -                 |
|                          |              | Shares in Listed Companies                                                    |                                         |                   |
| 33,086.60                | - A5         |                                                                               | 34,131.44                               | -                 |
| 2,185.83                 | _ A6         | Qantas Airways Limited                                                        | 3,031.80                                | -                 |
|                          |              | Cash At Bank                                                                  | ,                                       |                   |
| 238.97                   | - A7         | •                                                                             | 238.97 🗸                                | -                 |
| 6.05                     | - A8         | 5268-13364<br>Heritage a/c S1.1                                               | 6.05                                    | _                 |
| 301.00                   | - A6         | S .                                                                           | 11.00                                   | -                 |
| 166.29                   | _ A1         | O Heritage Building Society a/c S1                                            | 58.91                                   | -                 |
| 22,608.00                | _ A1         | 1 Heritage Building Society a/c S26                                           | 8,427.99 🗸                              | -                 |
|                          |              | Receivables - Investment Income Receivable                                    |                                         |                   |
| 897.09                   | - A1         | - Distributions  HUB24 Investment Account                                     | 562.59 ✓                                |                   |
| 097.09                   | - / (-       | Receivables - Investment Income Receivable                                    | 302.09                                  |                   |
|                          |              | - Rent                                                                        | /                                       |                   |
| 1,149.34                 | - A1         |                                                                               | 1,366.45 <b>1</b> ,655.89 <b>1</b>      | -                 |
| 1,292.87                 | - A1         | <u>'</u>                                                                      | 1,655.89 🗸                              | -                 |
| _                        | 10,503.90    | Current Tax Assets Provision for Income Tax                                   | _                                       | 8,952.60 <b>v</b> |
|                          | 10,000.00    | Current Tax Assets - Franking Credits -                                       |                                         | 0,002.00          |
|                          | 4.4          | Managed Investments                                                           |                                         |                   |
| 291.09                   | - A1         |                                                                               | 230.99 🗸                                | -                 |
|                          |              | Current Tax Assets - Franking Credits -<br>Shares in Listed Companies         |                                         |                   |
| 748.37                   | - A1         |                                                                               | 667.95 🗸                                | -                 |
|                          |              | Current Tax Assets - Foreign Tax Credits -                                    |                                         |                   |
|                          |              | Managed Investments                                                           | ,                                       |                   |
| 51.23                    | - A1         | 7 HUB24 Investment Account                                                    | 56.24 🗸                                 | _                 |