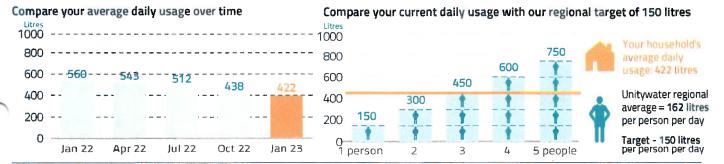

itywater.com ABN

Account enquiries

89 791 717 472

| Account n | umber     | 206647                             |
|-----------|-----------|------------------------------------|
| Payment   | reference | 0002 0664 70                       |
| Property  |           | 1/32 Baldwin St,<br>DEN BEACH, QLD |

| Bill number                            | 7123890892                   |
|----------------------------------------|------------------------------|
| <b>Billing period</b><br>90 days       | 12 Oct 2022<br>to 9 Jan 2023 |
| Issue date                             | 17 Jan 2023                  |
| Approximate date of next meter reading | 12 Apr 2023                  |

#### Your account activity



8% interest per annum, compounding daily, will apply to any amount not paid by the due date



## Nobody likes soggy

We know a thing or two about water, and we know that nobody likes getting soggy mail. With all the rain we have had this year and with more on the way, there's an easier way to keep your bills safe and dry. Get your water and sewerage bills sent to you via email instead.

Visit unitywater.com/ebill



## Easy ways to pay For other payment options - see over



Biller Code: 130393 Ref: 0002 0664 70

Contact your bank or financial institution to pay from your cheque, savings, debit, credit card or transaction account. Find out more at boay.com.au

Registered to BPAY Pty Ltd ABN 69 079 137 518



#### **Direct Debit**

Login to My Account at unitywater.com to set up automatic payments from your bank account or credit card or call us for assistance.

### Smooth Pay

Se