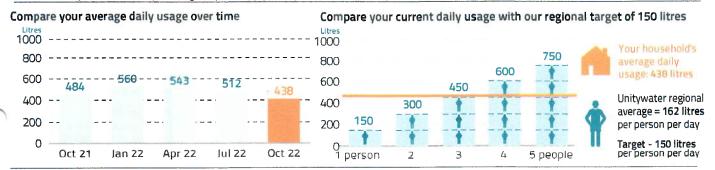

days 8am-5pm Mon-Fri

unitywater.com ABN

89 791 717 472

Account number 206647 Payment reference 0002 0664 70

Property Thrums, Unit 1/32 Baldwin St, GOLDEN BEACH, OLD

| Bill number                            | 7123542976                    |
|----------------------------------------|-------------------------------|
| <b>Billing period</b><br>96 days       | 08 Jul 2022<br>to 11 Oct 2022 |
| Issue date                             | 18 Oct 2022                   |
| Approximate date of next meter reading | 10 Jan 2023                   |

### Your account activity

\$411.50 Total due New charges Your last bill Payments/ Balance adjustments 17 Nov 2022 \$390.59 \$390.59 \$0.00 \$411.50 Due date

8% interest per annum, compounding daily, will apply to any amount not paid by the due date.



## Nobody likes soggy

We know a thing or two about water, and we know that nobody likes getting soggy mail. With all the rain we have had this year and with more on the way, there's an easier way to keep your bills safe and dry. Get your water and sewerage bills sent to you via email instead.

Visit unitywater.com/ebill



## Easy ways to pay For other payment options - see over



Ref: 0002 0664 70 Contact your bank or financial institution to pay from your cheque, savings, debit, credit card or transaction account.

Find out more at bpay.com.au ® Registered to BPAY Pty Ltd ABN 69 079 137 518



#### **Direct Debit**

Login to My Account at unitywater.com to set up automatic payments from your bank account or credit card or call us for assistance.

### Smooth Pay



Serving you today,