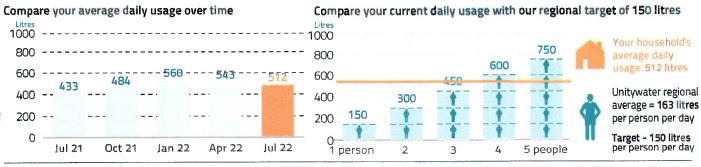

472

| Account number        | 206647                             |
|-----------------------|------------------------------------|
| Payment reference     | 0002 0664 70                       |
| Property Thrums, Unit | 1/32 Baldwin St,<br>DEN BEACH, QLD |

| Bill number                            | 7123193261                   |
|----------------------------------------|------------------------------|
| Billing period<br>86 days              | 13 Apr 2022<br>to 7 Jul 2022 |
| Issue date                             | 15 Jul 2022                  |
| Approximate date of next meter reading | 11 Oct 2022                  |

= 390.59 + 411.50 + 379.52 + 427.50 = 1,609.11

### Your account activity



8% interest per annum, compounding daily, will apply to any amount not paid by the due date.





## Easy ways to pay For other payment options - see over



Biller Code: 130393 Ref: 0002 0664 70

Contact your bank or financial institution to pay from your cheque, savings, debit, credit card or transaction account. Find out more at bpay.com.au Registered to BPAY Pty Ltd ABN 69 079 137 518



#### Direct Debit

Login to My Account at unitywater.com to set up automatic payments from your bank account or credit card or call us for assistance.

#### Smooth Pay



→ 000148

ե**լ Ս**Ումել Մյլի հերկային ին այդ

Colton Computing Services Pty Ltd 17 Beerburrum St DICKY BEACH QLD 4551

1040210696

## WATER AND SEWERAGE YOUR BIL

1300 086 489

Emergencies and faults Account enquiries

24 Hours, 7 days 8am-5pm Mon-Fri

unitywater.com ABN

89 791 717 472

Account number 206647 Payment reference