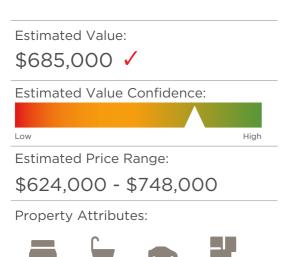

### **Detailed Trial Balance as at 30 June 2023**

| Prior Year               |              |                                                                               | Current Year                            |                   |
|--------------------------|--------------|-------------------------------------------------------------------------------|-----------------------------------------|-------------------|
| Debits                   | Credits      | <br>Description                                                               | Debits                                  | Credits           |
| 1,792.95                 | - E1         | U2/32 Baldwin Street, Golden Beach                                            | 1,992.28 🗸                              | -                 |
| 259.00                   | -            | SMSF Supervisory Levy                                                         | 259.00                                  | -                 |
|                          |              | Decrease in Market Value - Direct Property U1/32 Baldwin Street, Golden Beach |                                         |                   |
| -                        | 300,471.29   | U1/32 Baldwin Street, Golden Beach                                            | 79,599.41                               | -                 |
| -                        | 320,000.00   | U2/32 Baldwin Street, Golden Beach                                            | 75,000.00 🗸                             | -                 |
|                          |              | Decrease in Market Value - Managed                                            |                                         |                   |
| 7,044.93                 |              | Investments HUB24 Investment Account                                          |                                         | 3,384.51 🗸        |
| 7,044.93                 | -            |                                                                               | <u> </u>                                | 3,304.51          |
|                          |              | Decrease in Market Value - Shares in Listed Companies                         |                                         |                   |
| -                        | 696.56       | Aurizon Holdings Limited                                                      | -                                       | 1,044.84 🛂        |
| 92.91                    |              | Qantas Airways Limited                                                        | -                                       | 845.97            |
|                          |              | INCOME TAX                                                                    |                                         |                   |
| 10,503.90                | _            | Income Tax Expense                                                            | 10,409.01                               | _                 |
| 10,000.00                |              | moone lax Expense                                                             | 10,400.01                               |                   |
|                          |              | PROFIT & LOSS CLEARING ACCOUNT                                                |                                         |                   |
| 675,272.56               | -            | Profit & Loss Clearing Account                                                | -                                       | 89,338.80         |
|                          |              | ASSETS                                                                        |                                         |                   |
|                          |              | Direct Property                                                               |                                         |                   |
| 301.04                   | - A:         |                                                                               | 238.49                                  | -                 |
| 0.000.00                 |              | Baldwin 2015                                                                  | 1,964.12 🗸                              |                   |
| 2,266.20                 | -            | Capital Allowance Improvements -<br>Baldwin Street 2014                       | 1,964.12 ✔                              | -                 |
| 17,734.40                | -            | Capital Works Improvements - Baldwin                                          | 17,734.40 🗸                             | -                 |
| <b>-</b> 40 000 00       | •            | Street                                                                        |                                         |                   |
| 740,000.00<br>760,000.00 | - A2<br>- A3 |                                                                               | 660,000.00 <b>4</b> 685,000.00 <b>4</b> |                   |
| 700,000.00               |              | Managed Investments                                                           | 000,000.00                              |                   |
| 55,618.28                | _ A          | •                                                                             | 60,499.46 🗸                             | -                 |
|                          |              | Shares in Listed Companies                                                    |                                         |                   |
| 33,086.60                | - A5         |                                                                               | 34,131.44                               | -                 |
| 2,185.83                 | _ A6         | Qantas Airways Limited                                                        | 3,031.80                                | -                 |
|                          |              | Cash At Bank                                                                  | ,                                       |                   |
| 238.97                   | - A7         | •                                                                             | 238.97 🗸                                | -                 |
| 6.05                     | - A8         | 5268-13364<br>Heritage a/c S1.1                                               | 6.05                                    | _                 |
| 301.00                   | - A6         | S .                                                                           | 11.00                                   | -                 |
| 166.29                   | _ A1         | O Heritage Building Society a/c S1                                            | 58.91                                   | -                 |
| 22,608.00                | _ A1         | 1 Heritage Building Society a/c S26                                           | 8,427.99 🗸                              | -                 |
|                          |              | Receivables - Investment Income Receivable                                    |                                         |                   |
| 897.09                   | - A1         | - Distributions  HUB24 Investment Account                                     | 562.59 ✓                                |                   |
| 097.09                   | - / (-       | Receivables - Investment Income Receivable                                    | 302.09                                  |                   |
|                          |              | - Rent                                                                        | /                                       |                   |
| 1,149.34                 | - A1         |                                                                               | 1,366.45 <b>1</b> ,655.89 <b>1</b>      | -                 |
| 1,292.87                 | - A1         | <u>'</u>                                                                      | 1,655.89 🗸                              | -                 |
| _                        | 10,503.90    | Current Tax Assets Provision for Income Tax                                   | _                                       | 8,952.60 <b>v</b> |
|                          | 10,000.00    | Current Tax Assets - Franking Credits -                                       |                                         | 0,002.00          |
|                          | 4.4          | Managed Investments                                                           |                                         |                   |
| 291.09                   | - A1         |                                                                               | 230.99 🗸                                | -                 |
|                          |              | Current Tax Assets - Franking Credits -<br>Shares in Listed Companies         |                                         |                   |
| 748.37                   | - A1         |                                                                               | 667.95 🗸                                | -                 |
|                          |              | Current Tax Assets - Foreign Tax Credits -                                    |                                         |                   |
|                          |              | Managed Investments                                                           | ,                                       |                   |
| 51.23                    | - A1         | 7 HUB24 Investment Account                                                    | 56.24 🗸                                 | _                 |