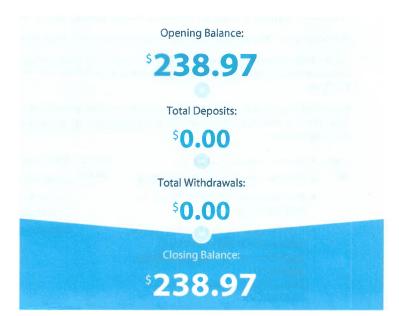

#### Cash At Bank

|                                   | Date      | Narrative  | Debit      | Credit       | Balance         | Quantity |
|-----------------------------------|-----------|------------|------------|--------------|-----------------|----------|
| Heritage Building Society a/c S1  |           |            |            |              |                 | •        |
| 01/07/2022                        | 2 Openir  | ig Balance |            | \$<br>0.00   | \$<br>0.00 Cr   |          |
| 30/09/2022                        | 2 Interes | t Credit   |            | \$<br>0.01   | \$<br>0.01 Cr   |          |
| 31/12/2022                        | 2 Interes | t Credit   |            | \$<br>0.01   | \$<br>0.02 Cr   |          |
| 31/03/2023                        | 3 Interes | t Credit   |            | \$<br>0.01   | \$<br>0.03 Cr   |          |
| 30/06/2023                        | 3 Interes | t          |            | \$<br>0.01   | \$<br>0.04 Cr   |          |
| Total Heritage Building Society a | /c S1     |            | \$<br>0.00 | \$<br>0.04   | \$<br>0.04 Cr   |          |
| Heritage Building Society a/c S26 | 5         |            |            |              |                 |          |
| 01/07/2022                        | 2 Openir  | ig Balance |            | \$<br>0.00   | \$<br>0.00 Cr   |          |
| 31/07/2022                        | 2 Interes | t          |            | \$<br>14.08  | \$<br>14.08 Cr  |          |
| 31/08/2022                        | 2 Interes | t          |            | \$<br>16.57  | \$<br>30.65 Cr  |          |
| 30/09/2022                        | 2 Interes | t          |            | \$<br>22.02  | \$<br>52.67 Cr  |          |
| 31/10/2022                        | 2 Interes | t          |            | \$<br>30.55  | \$<br>83.22 Cr  |          |
| 30/11/2022                        | 2 Interes | t          |            | \$<br>27.30  | \$<br>110.52 Cr |          |
| 31/12/2022                        | 2 Interes | t          |            | \$<br>23.82  | \$<br>134.34 Cr |          |
| 31/01/2023                        | 3 interes | t          |            | \$<br>26.07  | \$<br>160.41 Cr |          |
| 28/02/2023                        | 3 Interes | t          |            | \$<br>22.15  | \$<br>182.56 Cr |          |
| 31/03/2023                        | 3 Interes | t          |            | \$<br>6.27   | \$<br>188.83 Cr |          |
| 30/04/2023                        | 3 Interes | t          |            | \$<br>6.21   | \$<br>195.04 Cr |          |
| 31/05/2023                        | 3 Interes | t          |            | \$<br>10.88  | \$<br>205.92 Cr |          |
| 30/06/2023                        | 3 Interes | t          |            | \$<br>26.67  | \$<br>232.59 Cr |          |
| Total Heritage Building Society a | ′c S26    |            | \$<br>0.00 | \$<br>232.59 | \$<br>232.59 Cr |          |
| Total Cash At Bank                |           |            | \$<br>0.00 | \$<br>232.63 | \$<br>232.63 Cr |          |