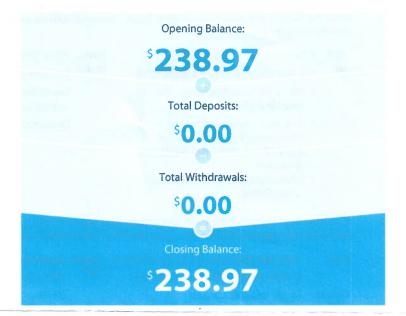

#### Cash At Bank

|                                   | Date      | Narrative  | Debit      | Credit       | Balance         | Quantity |
|-----------------------------------|-----------|------------|------------|--------------|-----------------|----------|
| Heritage Building Society a/c S1  |           |            |            |              |                 | •        |
| 01/07/2022                        | 2 Openir  | ig Balance |            | \$<br>0.00   | \$<br>0.00 Cr   |          |
| 30/09/2022                        | 2 Interes | t Credit   |            | \$<br>0.01   | \$<br>0.01 Cr   |          |
| 31/12/2022                        | 2 Interes | t Credit   |            | \$<br>0.01   | \$<br>0.02 Cr   |          |
| 31/03/2023                        | 3 Interes | t Credit   |            | \$<br>0.01   | \$<br>0.03 Cr   |          |
| 30/06/2023                        | 3 Interes | t          |            | \$<br>0.01   | \$<br>0.04 Cr   |          |
| Total Heritage Building Society a | /c S1     |            | \$<br>0.00 | \$<br>0.04   | \$<br>0.04 Cr   |          |
| Heritage Building Society a/c S26 | 5         |            |            |              |                 |          |
| 01/07/2022                        | 2 Openir  | ig Balance |            | \$<br>0.00   | \$<br>0.00 Cr   |          |
| 31/07/2022                        | 2 Interes | t          |            | \$<br>14.08  | \$<br>14.08 Cr  |          |
| 31/08/2022                        | 2 Interes | t          |            | \$<br>16.57  | \$<br>30.65 Cr  |          |
| 30/09/2022                        | 2 Interes | t          |            | \$<br>22.02  | \$<br>52.67 Cr  |          |
| 31/10/2022                        | 2 Interes | t          |            | \$<br>30.55  | \$<br>83.22 Cr  |          |
| 30/11/2022                        | 2 Interes | t          |            | \$<br>27.30  | \$<br>110.52 Cr |          |
| 31/12/2022                        | 2 Interes | t          |            | \$<br>23.82  | \$<br>134.34 Cr |          |
| 31/01/2023                        | 3 interes | t          |            | \$<br>26.07  | \$<br>160.41 Cr |          |
| 28/02/2023                        | 3 Interes | t          |            | \$<br>22.15  | \$<br>182.56 Cr |          |
| 31/03/2023                        | 3 Interes | t          |            | \$<br>6.27   | \$<br>188.83 Cr |          |
| 30/04/2023                        | 3 Interes | t          |            | \$<br>6.21   | \$<br>195.04 Cr |          |
| 31/05/2023                        | 3 Interes | t          |            | \$<br>10.88  | \$<br>205.92 Cr |          |
| 30/06/2023                        | 3 Interes | t          |            | \$<br>26.67  | \$<br>232.59 Cr |          |
| Total Heritage Building Society a | ′c S26    |            | \$<br>0.00 | \$<br>232.59 | \$<br>232.59 Cr |          |
| Total Cash At Bank                |           |            | \$<br>0.00 | \$<br>232.63 | \$<br>232.63 Cr |          |