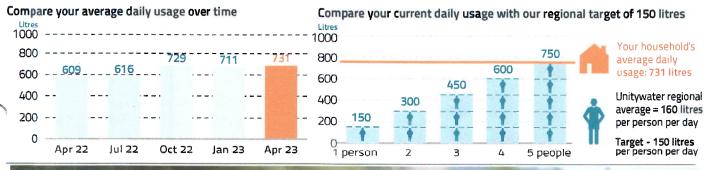

d faults
Account enquiries

24 Hours, 7 days 8am-5pm Mon-Fri

unitywater.com

89 791 717 472

| Account number    | 206648       |
|-------------------|--------------|
| Payment reference | 0002 0664 88 |
| _                 |              |

Property Thrums, Unit 2/32 Baldwin St, GOLDEN BEACH, QLD

| Bill number                            | 7124237915                    |
|----------------------------------------|-------------------------------|
| <b>Billing period</b><br>93 days       | 10 Jan 2023<br>to 12 Apr 2023 |
| Issue date                             | 19 Apr 2023                   |
| Approximate date of next meter reading | 10 Jul 2023                   |

### Your account activity



8% interest per annum, compounding daily, will apply to any amount not paid by the due date.





## Easy ways to pay For other payment options - see over



Biller Code: 130393 Ref: 0002 0664 88

Contact your bank **a**r financial institution to pay from your cheque, savings, debit, credit card or transaction account. Find out more at **bpay.com.au** ® Registered to BPAY Pty Ltd ABN 69 079 137 518



#### Direct Debit

Login to My Account at unitywater.com to set up automatic payments from your bank account or credit card or call us for assistance.

## Smooth Pay

# Colton Family Superannuation Fund Investment Revaluation as at 30 June 2023

|            |                                                      | Price<br>Date | Market<br>Price | Quantity    | Market<br>Value | Change in<br>Market Value |          |
|------------|------------------------------------------------------