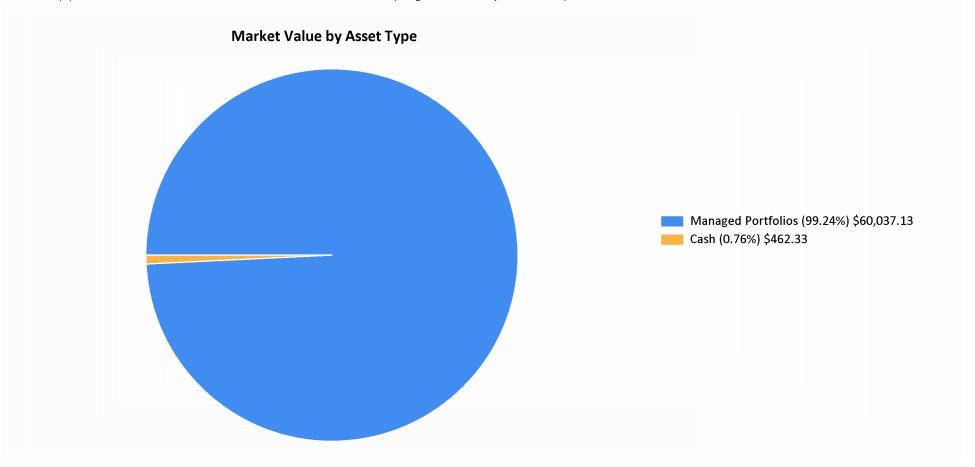

any accrued dividend and distributions.

Note 3: Any amounts are reflective of current investment positions only, and do not represent a guarantee of benefit as the positions may not include tax payable, fees or other deductions or credits. The actual amount payable will be determined at the time a payment is made.

Note 4: Managed Funds - Where applicable, where a distribution entitlement is received for one or more of your managed fund holdings and no Ex-Price provided by the Fund Manager we will use the last available price (CUM price) reduced by the cents per unit (distribution amount divided by units held) for the purpose of valuation.

Note 5: The Market Value (%) is the % calculated in relation to the Total Portfolio less the Cash Account (being cash held directly in the Account)



# **08 Supporting Information**

## **Detailed Portfolio Valuation**

Cash Reserved

| Code            | Security                       | Units        | Last<br>Price | Market \<br>as at 30/0 | /alue<br>6/2023 |
|-----------------|--------------------------------|--------------|---------------|------------------------|-----------------|
|                 |                                |              | (\$)          | (\$)                   | (%)             |
| CARE Essential  | s Defensive Portfolio          |              |               |                        |                 |
| RCB             | RUSSAUSTCORPBONDETF ETF UNITS  | 232.000000   | 19.370000     | 4,493.84               | 7.49%           |
| VAF             | VNGD AUS FI ETF UNITS          | 394.000000   | 44.540000