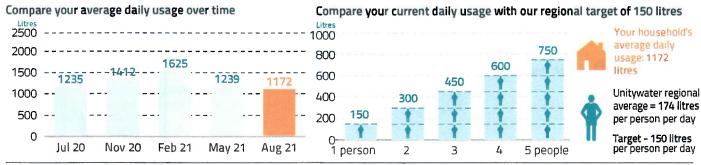

s and faults 24 Hours, 7 days Account enquiries 8am-5pm Mon-Fri

unitywater.com

89 791 717 472

| Account number          | 99830711              |
|-------------------------|-----------------------|
| Payment reference       | 0998 3071 10          |
| Property 21 Bond St, PI | ELICAN WATERS,<br>QLD |

| Bill number                            | 7121929863                   |
|----------------------------------------|------------------------------|
| Billing period<br>87 days              | 08 May 2021<br>to 2 Aug 2021 |
| Issue date                             | 9 Aug 2021                   |
| Approximate date of next meter reading | 3 Nov 2021                   |

### Your account activity



8% interest per annum, compounding daily, will apply to any amount not paid by the due date.





# Easy ways to pay For other payment options - see over



### Biller Code: 130393 Ref: 0998 3071 10

Contact your bank or financial institution to pay from your cheque, savings, debit, credit card or transaction account. Find out more at bpay.com.au Registered to BPAY Pty Ltd ABN 69 079 137 518



#### **Direct Debit**

Login to My Account at unitywater.com to set up automatic payments from your bank account or credit card or call us for assistance.

# Smooth Pay

Smooth out your bill payments across the year with regular fortnightly or monthly payments, interest free. Find out more at unitywater.com/smoothpay



Mary 1/11

Serving you today, investing in tomorrow.

⊢ 000832 ‱ Ավ||Ալ||Ավլթ||||լր|Ավ||կերևե

M & M Superfund Property Pty Ltd as TTE 11 Highbury Cl CARINDALE QLD 4152

# WA