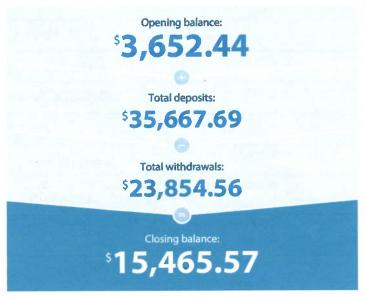

## **Detailed Trial Balance as at 30 June 2022**

| Prior Year       |              |                                                | Current Year               |              |
|------------------|--------------|------------------------------------------------|----------------------------|--------------|
| Debits Credits D |              |                                                | Debits                     | Credits      |
|                  |              | Direct Property                                |                            |              |
| 168.30           | -            | 21 Bond St, PELICAN WATERS                     | -                          | -            |
|                  |              | Property Expenses - Water Rates - Direct       |                            |              |
|                  |              | Property                                       |                            |              |
| 3,646.48         | -            | E19 21 Bond St, PELICAN WATERS                 | 2,850.09 🗸                 | -            |
| 259.00           | -            | SMSF Supervisory Levy                          | 259.00                     | -            |
|                  |              | Decrease in Market Value - Direct Property     | ,                          |              |
| -                | 719,274.60   | E20 21 Bond St, PELICAN WATERS                 | 293,184.19 🗸               | -            |
|                  |              | Decrease in Market Value - Shares in Listed    |                            |              |
|                  |              | Companies<br>E21 Talga Group Ltd               | 2,555.85 🗸                 |              |
|                  | -            | LZ Fraiga Group Ltu                            | 2,555.65 🗸                 |              |
|                  |              | INCOME TAX                                     |                            |              |
|                  |              | PROFIT & LOSS CLEARING ACCOUNT                 |                            |              |
| 725,034.20       | _            | Profit & Loss Clearing Account                 | _                          | 301,567.08   |
| 0,000            |              |                                                |                            | 001,00710    |
|                  |              | ASSETS                                         |                            |              |
|                  |              | Direct Property                                | /                          |              |
| 1,900,000.00     | -            | A1 21 Bond St, PELICAN WATERS                  | 1,600,000.00               | -            |
|                  |              | Other Assets                                   |                            |              |
| 596.31           | -            | A2 Borrowing Costs                             | - 🗸                        | -            |
|                  |              | Shares in Listed Companies  A3 Talga Group Ltd | 0.447.40                   |              |
| -                | -            | g                                              | 2,417.40 🗸                 | -            |
| 47.757.00        |              | Cash At Bank                                   | 45 404 74                  |              |
| 17,757.32        | -            | AAA ANZ V2 Plus Trading a/c 0550               | 15,461.74 <b>1</b> ,074.93 | -            |
| 1,077.59         | -            | A5 BOQ Everyday Business a/c 22548216          | 1,074.93                   | -            |
| 180.00           |              | Receivables - Sundry Debtors  A6 Sundry        | 180.00 🗸                   |              |
| 160.00           | -            | Sundry                                         | 160.00                     |              |
|                  |              | LIABILITIES                                    |                            |              |
|                  |              | Limited Recourse Borrowing Arrangement         |                            |              |
| _                | 772,500.00   | L1 BOQ Business Term Loan a/c                  | _                          | 772,500.00   |
|                  | 772,000.00   | 22556484                                       |                            | 772,000.0    |
| 1,089.93         | -            | Income Tax Payable                             | -                          | -            |
|                  |              | MEMBER ENTITLEMENTS                            |                            |              |
|                  |              | Mr Michael Lance                               |                            |              |
| -                | 850,105.12   | Accumulation                                   | -                          | 626,897.69   |
|                  |              | Mrs Meagan Bushell                             |                            |              |
| -                | 298,096.03   | Accumulation                                   | -                          | 219,736.38   |
| 2 710 255 74     | 2 740 255 74 | _                                              | 1 000 040 60               | 1 000 040 04 |
| 2,718,355.71     | 2,718,355.71 |                                                | 1,999,049.60               | 1,999,049.60 |