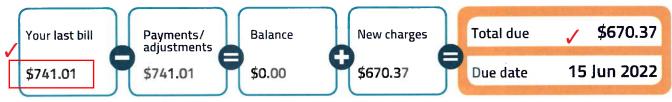

Ltd as TTE 11 Highbury CI CARINDALE QLD 4152

# WATER AND SEWERAGE YOUR BILL

1300 086 489
Emergencies and faults
Account enquiries

24 Hours, 7 days 8am-5pm Mon-Fri

unitywater.com

N 89 791 717 472

| Account number          | 99830711              |
|-------------------------|-----------------------|
| Payment reference       | 0998 3071 10          |
| Property 21 Bond St, Pl | ELICAN WATERS,<br>QLD |

| Bill number                            | 7122959344     |
|----------------------------------------|----------------|
| Billing period                         | 09 Feb 2022    |
| 94 days                                | to 13 May 2022 |
| Issue date                             | 16 May 2022    |
| Approximate date of next meter reading | 2 Aug 2022     |

#### Your account activity



8% interest per annum, compounding daily, will apply to any amount not paid by the due date.



# Streamline tax time online

Easy access to your bills for business or investment properties online, 24/7.

Log in or register for My Account myaccount.unitywater.com







# Easy ways to pay For other payment options - see over



BPAY"

Biller Code: 130393 Ref: 0998 3071 10

Contact your bank or financial institution to pay from your cheque, savings, debit, credit card or transaction account. Find out more at bpay.com.au

Registered to BPAY Pty Ltd ABN 69 079 137 518



#### **Direct Debit**

Login to My Account at unitywater.com to set up automatic payments from your bank account or credit card or call us for assistance.

#### Smooth Pay

Smooth out your bill payments across the year with