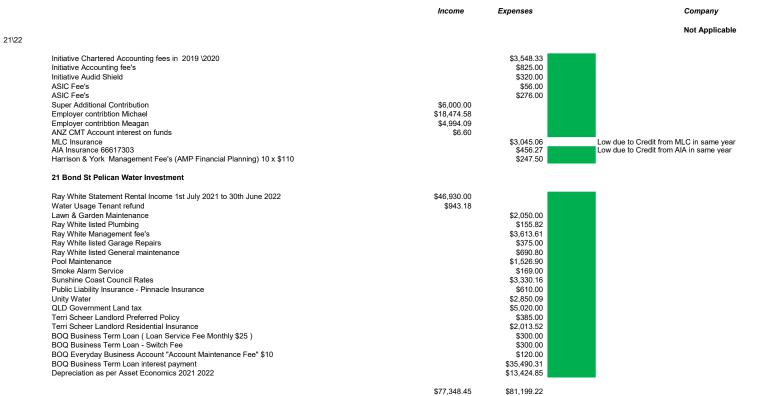

### **Detailed Trial Balance as at 30 June 2022**

| Prior Year |           | <u></u>                                                           | Current Year                            |           |
|------------|-----------|-------------------------------------------------------------------|-----------------------------------------|-----------|
| Debits     | Credits   | Description                                                       | Debits                                  | Credits   |
|            |           | INCOME                                                            |                                         |           |
|            |           | Contributions - Employer                                          |                                         |           |
| -          | 16,088.94 | Mr Michael Lance                                                  | -                                       | 18,474.58 |
| -          | 7,827.64  | Mrs Meagan Bushell                                                | -                                       | 4,994.09  |
|            |           | Contributions - Member - Personal                                 |                                         |           |
|            | 0.500.00  | Concessional                                                      |                                         | 7 000 00  |
| -          | 8,500.00  | Mr Michael Lance                                                  | -                                       | 7,000.00  |
|            |           | Interest - Cash At Bank                                           |                                         |           |
| -          | 19.30     | 6 ANZ V2 Plus Trading a/c 0550                                    | -                                       | 6.60      |
|            |           | Rent - Direct Property                                            |                                         |           |
| -          | 45,944.08 | 21 Bond St, PELICAN WATERS                                        | -                                       | 47,873.18 |
|            |           |                                                                   |                                         |           |
|            |           | EXPENSE                                                           |                                         |           |
|            |           | Rollovers Out E1 Mr Michael Lance                                 | 9,000.00 🗸                              |           |
| -          |           | — I WI WIGHAGI EGINGO                                             | 9,000.00 🗸                              |           |
| 4 000 00   |           | Insurance Premiums - Mr Michael Lance  Accumulation               | 0.045.00                                |           |
| 4,868.83   |           | EZ Accumulation                                                   | 3,045.06 🗸                              | -         |
|            |           | Insurance Premiums - Mrs Meagan Bushell                           |                                         |           |
| 1,728.06   | -         | E3 Accumulation                                                   | 456.27 🗸                                | -         |
| 968.00     | -         | E4Accountancy Fee                                                 | 4,098.33 🗸                              | -         |
| 320.00     | -         | E5Audit Insurance                                                 | 320.00 🗸                                | -         |
|            |           | Bank Fees - Cash At Bank                                          |                                         |           |
| 100.00     | -         | BOQ Everyday Business a/c 22548216                                | 420.00 🗸                                | -         |
|            |           | Bank Fees - Limited Recourse Borrowing                            |                                         |           |
| 000.00     |           | Arrangement  7 ROO Business Term Loan a/c                         | 200.00                                  |           |
| 300.00     | -         | BOQ Business Term Loan a/c<br>22556484                            | 300.00 🗸                                | -         |
| 1,168.78   |           | E8Borrowing Expenses                                              | 596.31 🗸                                |           |
| 1,100.70   | -         | Depreciation - Capital Allowances - Direct                        | 590.51                                  | -         |
|            |           | Property                                                          |                                         |           |
| 274.60     | -         | E9 21 Bond St, PELICAN WATERS                                     | 6,815.81 🗸                              | -         |
| 328.00     | _         | E10Filing Fees                                                    | 332.00 🗸                                | _         |
| 1,100.00   | _         | E11Investment Management Fee                                      | 247.50 🗸                                | _         |
|            |           | Property Expenses - Agents Management                             |                                         |           |
|            |           | Fee - Direct Property                                             | 2.242.24                                |           |
| 3,388.00   | -         | E12 21 Bond St, PELICAN WATERS                                    | 3,613.61 🏑                              |           |
|            |           | Property Expenses - Council Rates - Direct                        |                                         |           |
| 3,147.34   |           | Property E13 21 Bond St, PELICAN WATERS                           | 3 330 16 🖊                              |           |
| 3,147.34   |           |                                                                   | 3,330.16                                |           |
|            |           | Property Expenses - Garden and Lawn - Direct Property             |                                         |           |
| 1,725.00   | _         | E14 21 Bond St, PELICAN WATERS                                    | 2,050.00                                | _         |
|            |           | ·                                                                 | ,,,,,,,,,,,,,,,,,,,,,,,,,,,,,,,,,,,,,,, |           |
|            |           | Property Expenses - Insurance Premium -<br><u>Direct</u> Property |                                         |           |
| 2,957.26   | _         | E15 21 Bond St, PELICAN WATERS                                    | 3,013.52 🗸                              | -         |
|            |           | Property Expenses - Interest Paid - Direct                        |                                         |           |
|            |           | Property                                                          |                                         |           |
| 38,238.71  | -         | E16 21 Bond St, PELICAN WATERS                                    | 35,490.31 🗸                             | -         |
|            |           | Property Expenses - Land Tax - Direct                             |                                         |           |
|            |           | Property                                                          |                                         |           |
| 4,481.65   | -         | E17 21 Bond St, PELICAN WATERS                                    | 5,020.00 🗸                              |           |
|            |           | Property Expenses - Pest Control - Direct                         |                                         |           |
| 00:        |           | Property                                                          |                                         |           |
| 231.00     | -         | 21 Bond St, PELICAN WATERS                                        | -                                       | -         |
|            |           | Property Expenses - Repairs Maintenance -                         |                                         |           |
| 3,221.35   |           | Direct Property E18 21 Bond St, PELICAN WATERS                    | 2,917.52 🏑                              |           |
| 3,221.33   | -         |                                                                   | ∠,७।≀.0∠ ✓                              |           |
|            |           | Property Expenses - Sundry Expenses -                             |                                         |           |

Property Expenses - Sundry Expenses -

## **Detailed Trial Balance as at 30 June 2022**

| Prior Year       |              |                                                | Current Year               |              |
|------------------|--------------|------------------------------------------------|----------------------------|--------------|
| Debits Credits D |              |                                                | Debits                     | Credits      |
|                  |              | Direct Property                                |                            |              |
| 168.30           | -            | 21 Bond St, PELICAN WATERS                     | -                          | -            |
|                  |              | Property Expenses - Water Rates - Direct       |                            |              |
|                  |              | Property                                       |                            |              |
| 3,646.48         | -            | E19 21 Bond St, PELICAN WATERS                 | 2,850.09 🗸                 | -            |
| 259.00           | -            | SMSF Supervisory Levy                          | 259.00                     | -            |
|                  |              | Decrease in Market Value - Direct Property     | ,                          |              |
| -                | 719,274.60   | E20 21 Bond St, PELICAN WATERS                 | 293,184.19 🗸               | -            |
|                  |              | Decrease in Market Value - Shares in Listed    |                            |              |
|                  |              | Companies<br>E21 Talga Group Ltd               | 2,555.85 🗸                 |              |
|                  | -            | LZ Fraiga Group Ltu                            | 2,555.65 🗸                 |              |
|                  |              | INCOME TAX                                     |                            |              |
|                  |              | PROFIT & LOSS CLEARING ACCOUNT                 |                            |              |
| 725,034.20       | _            | Profit & Loss Clearing Account                 | _                          | 301,567.08   |
| 0,000            |              |                                                |                            | 001,00710    |
|                  |              | ASSETS                                         |                            |              |
|                  |              | Direct Property                                | /                          |              |
| 1,900,000.00     | -            | A1 21 Bond St, PELICAN WATERS                  | 1,600,000.00               | -            |
|                  |              | Other Assets                                   |                            |              |
| 596.31           | -            | A2 Borrowing Costs                             | - 🗸                        | -            |
|                  |              | Shares in Listed Companies  A3 Talga Group Ltd | 0.447.40                   |              |
| -                | -            | g                                              | 2,417.40 🗸                 | -            |
| 47.757.00        |              | Cash At Bank                                   | 45 404 74                  |              |
| 17,757.32        | -            | AAA ANZ V2 Plus Trading a/c 0550               | 15,461.74 <b>1</b> ,074.93 | -            |
| 1,077.59         | -            | A5 BOQ Everyday Business a/c 22548216          | 1,074.93                   | -            |
| 180.00           |              | Receivables - Sundry Debtors  A6 Sundry        | 180.00 🗸                   |              |
| 160.00           | -            | Sundry                                         | 160.00                     |              |
|                  |              | LIABILITIES                                    |                            |              |
|                  |              | Limited Recourse Borrowing Arrangement         |                            |              |
| _                | 772,500.00   | L1 BOQ Business Term Loan a/c                  | _                          | 772,500.00   |
|                  | 772,000.00   | 22556484                                       |                            | 772,000.0    |
| 1,089.93         | -            | Income Tax Payable                             | -                          | -            |
|                  |              | MEMBER ENTITLEMENTS                            |                            |              |
|                  |              | Mr Michael Lance                               |                            |              |
| -                | 850,105.12   | Accumulation                                   | -                          | 626,897.69   |
|                  |              | Mrs Meagan Bushell                             |                            |              |
| -                | 298,096.03   | Accumulation                                   | -                          | 219,736.38   |
| 2 710 255 74     | 2 740 255 74 | _                                              | 1 000 040 60               | 1 000 040 04 |
| 2,718,355.71     | 2,718,355.71 |                                                | 1,999,049.60               | 1,999,049.60 |

# M & M Lance Superannuation Fund Statement of Taxable Income

For the Period from 1 July 2021 to 30 June 2022

|                                                             | Tax                   |
|-------------------------------------------------------------|-----------------------|
|                                                             | Return<br>Ref. Amount |
| Description .                                               |                       |
| <u>Income</u>                                               | Section B             |
| Total Gross Rent and Other Leasing & Hiring Income          | B 47,873.00           |
| Total Gross Interest                                        | C 6.00                |
| Total Assessable Employer Contributions                     | R1 23,468.00          |
| Total Assessable Personal Contributions                     | R2 7,000.00           |
| Total Assessable Contributions                              | R 30,468.00           |
| Total Assessable Income                                     | 78,347.00             |
| <u>Deductions</u>                                           | Section C             |
| Total Interest Expenses within Australia                    | A 35,490.00           |
| Total Capital Works Deductions                              | D 10,578.00           |
| Total Deduction for Decline in Value of Depreciating Assets | E 6,815.00            |
| Total Death or Disability Premiums                          | F 3,501.00            |
| Total Investment Expenses                                   | 23,762.00             |
| Total Management and Administration Expenses                | J 5,346.00            |
| Total Other Deductions                                      | L 259.00              |
| Total Deductions                                            | 85,751.00             |
| Taxable Income or Loss                                      | (V - N) O -7,404.00   |
| Income Tax Calculation Statement                            | Section D             |
| Gross Tax                                                   |                       |
| Total Gross Tax                                             | 0.00                  |
| Rebates and Offsets                                         | C 0.00                |
| SUBTOTAL                                                    | 0.00                  |
| Total Eligible Credits                                      | 0.00                  |
| Net Tax Payable                                             | 0.00                  |
| Total Supervisory Levy                                      | L 259.00              |
| Total Amount Due / (Refundable)                             | 259.00                |