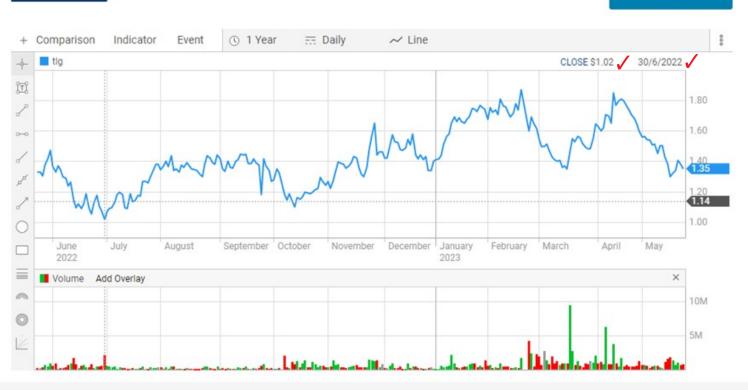

(Within Australia)
P +61 (0)2 9698 5414 (Outside Australia) F +61 (0)2 8583 3040 E hello@automic.com.au ABN 27152260814

### **TLG Transaction History**

TLG Transaction history from: 01-September-2021 to: 23-May-2023

| Date             | Description     | Amount | Closing Balance                           |
|------------------|-----------------|--------|-------------------------------------------|
| 18-November-2021 | Market movement | 2,370  | <sup>2,370</sup><br>X\$1.02 =\$2,417.40 ✓ |

# TALGA GROUP LTD TLG

LAST PRICE / TODAY'S CHANGE ①

VOLUME ①

BID / OFFER RANGE ①

MARKET CAPITALISATION ①

\$1.350 -\$0.034

826,640

\$1.420 - \$1.285

\$499.47M

(-2.527%)

Industry Group: Materials

Listed on 09 July 2010

Prices delayed by at least 20 minutes | Currently trading



REFRESH DATA



SHARE INFORMATION

FIINDAMENTALS

DIVIDENDS



Address - Locked Bag 22 Australia Square NSW 1215

Telephone - 13 15 19
Facsimile - 1300 131 519
Email - shares@commsec.com.au
Internet - commsec.com.au

Trading, Clearing and Settlement of this transaction is undertaken by Commonwealth Securities Limited.



**TAX INVOICE** 

**ORIGINAL**CONFIRMATION

Please retain for taxation purposes

MR MICHAEL BRUCE LANCE + MRS MEAGAN LOUISE BUSHELL <M & M LANCE SF A/C>

11 HIGHBURY CL CARINDALE QLD 4152

#### cost base

| WE HAVE BOUGHT THE FOLLOWING S                                                     | ECURITIES FOR Y     | <b>o</b> u          |          |
|------------------------------------------------------------------------------------|---------------------|---------------------|----------|
|