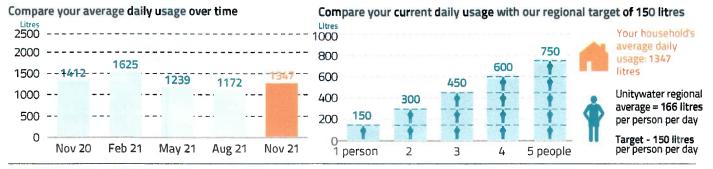

----------|
| Payment reference      | 0998 3071 10   |
| Property 21 Bond St, P | ELICAN WATERS, |
|                        | QLD            |

| Bill number                            | 7122272093                   |
|----------------------------------------|------------------------------|
| Billing period<br>95 days              | 03 Aug 2021<br>to 5 Nov 2021 |
| Issue date                             | 10 Nov 2021                  |
| Approximate date of next meter reading | 2 Feb 2022                   |

### Your account activity

Your last bill Payments/ adjustments \$647.50

Payments/ adjustments \$0.00

Payments/ adjustments \$0.00

Power charges Total due \$791.21

Due date 10 Dec 2021

8% interest per annum, compounding daily, will apply to any amount not paid by the due date.



# **WATER RESTRICTIONS COULD BE COMING THIS SUMMER**

As dam levels drop, we need more Local Water Legends to help save water – act now.

Find out more at unitywater.com/restrictions



# Easy ways to pay For other payment options - see over



Biller Code: 130393 Ref: 0998 3071 10

Contact your bank or financial institution to pay from your cheque, savings, debit, credit card or transaction account. Find out more at bpay.com.au

® Registered to BPAY Pty Ltd ABN 69 079 137 518



Direct Debit
Login to My Account at
unitywater.com to set up
automatic payments from your
bank account or credit card or
call us for assistance.

# Smooth Pay

Smooth out your bill payments across the year with regular fortnightly or monthly payments, interest free. Find out more at unitywater.com/smoothpay



#