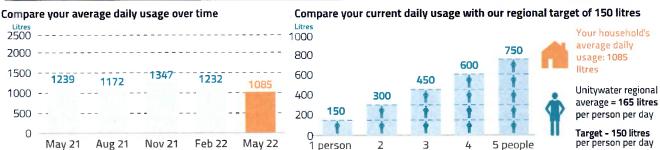

gencies and faults
Account enquiries

24 Hours, 7 days 8am-5pm Mon-Fri

unitywater.com

N 89 791 717 472

| Account number          | 99830711              |
|-------------------------|-----------------------|
| Payment reference       | 0998 3071 10          |
| Property 21 Bond St, Pl | ELICAN WATERS,<br>QLD |

| Bill number                            | 7122959344     |
|----------------------------------------|----------------|
| Billing period                         | 09 Feb 2022    |
| 94 days                                | to 13 May 2022 |
| Issue date                             | 16 May 2022    |
| Approximate date of next meter reading | 2 Aug 2022     |

#### Your account activity



8% interest per annum, compounding daily, will apply to any amount not paid by the due date.



# Streamline tax time online

Easy access to your bills for business or investment properties online, 24/7.

Log in or register for My Account myaccount.unitywater.com







# Easy ways to pay For other payment options - see over



BPAY"

Biller Code: 130393 Ref: 0998 3071 10

Contact your bank or financial institution to pay from your cheque, savings, debit, credit card or transaction account. Find out more at bpay.com.au

Registered to BPAY Pty Ltd ABN 69 079 137 518



#### **Direct Debit**

Login to My Account at unitywater.com to set up automatic payments from your bank account or credit card or call us for assistance.

#### Smooth Pay

Smooth out your bill payments across the year with regular fortnightly or monthly payments, interest free. Find out more at unitywater.com/smoothp