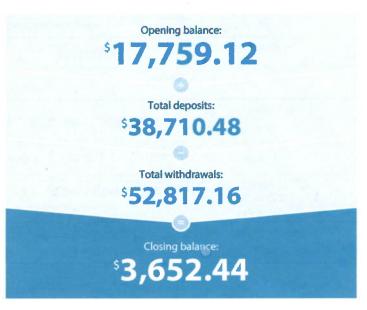

## **Detailed Trial Balance as at 30 June 2022**

| Prior Year       |              |                                                | Current Year               |              |
|------------------|--------------|------------------------------------------------|----------------------------|--------------|
| Debits Credits D |              |                                                | Debits                     | Credits      |
|                  |              | Direct Property                                |                            |              |
| 168.30           | -            | 21 Bond St, PELICAN WATERS                     | -                          | -            |
|                  |              | Property Expenses - Water Rates - Direct       |                            |              |
|                  |              | Property                                       |                            |              |
| 3,646.48         | -            | E19 21 Bond St, PELICAN WATERS                 | 2,850.09 🗸                 | -            |
| 259.00           | -            | SMSF Supervisory Levy                          | 259.00                     | -            |
|                  |              | Decrease in Market Value - Direct Property     | ,                          |              |
| -                | 719,274.60   | E20 21 Bond St, PELICAN WATERS                 | 293,184.19 🗸               | -            |
|                  |              | Decrease in Market Value - Shares in Listed    |                            |              |
|                  |              | Companies<br>E21 Talga Group Ltd               | 2,555.85 🗸                 |              |
|                  | -            | LZ Fraiga Group Ltu                            | 2,555.65 🗸                 |              |
|                  |              | INCOME TAX                                     |                            |              |
|                  |              | PROFIT & LOSS CLEARING ACCOUNT                 |                            |              |
| 725,034.20       | _            | Profit & Loss Clearing Account                 | _                          | 301,567.08   |
| 0,000            |              |                                                |                            | 001,00710    |
|                  |              | ASSETS                                         |                            |              |
|                  |              | Direct Property                                | /                          |              |
| 1,900,000.00     | -            | A1 21 Bond St, PELICAN WATERS                  | 1,600,000.00               | -            |
|                  |              | Other Assets                                   |                            |              |
| 596.31           | -            | A2 Borrowing Costs                             | - 🗸                        | -            |
|                  |              | Shares in Listed Companies  A3 Talga Group Ltd | 0.447.40                   |              |
| -                | -            | g                                              | 2,417.40 🗸                 | -            |
| 47.757.00        |              | Cash At Bank                                   | 45 404 74                  |              |
| 17,757.32        | -            | AAA ANZ V2 Plus Trading a/c 0550               | 15,461.74 <b>1</b> ,074.93 | -            |
| 1,077.59         | -            | A5 BOQ Everyday Business a/c 22548216          | 1,074.93                   | -            |
| 180.00           |              | Receivables - Sundry Debtors  A6 Sundry        | 180.00 🗸                   |              |
| 160.00           | -            | Sundry                                         | 160.00                     |              |
|                  |              | LIABILITIES                                    |                            |              |
|                  |              | Limited Recourse Borrowing Arrangement         |                            |              |
| _                | 772,500.00   | L1 BOQ Business Term Loan a/c                  | _                          | 772,500.00   |
|                  | 772,000.00   | 22556484                                       |                            | 772,000.0    |
| 1,089.93         | -            | Income Tax Payable                             | -                          | -            |
|                  |              | MEMBER ENTITLEMENTS                            |                            |              |
|                  |              | Mr Michael Lance                               |                            |              |
| -                | 850,105.12   | Accumulation                                   | -                          | 626,897.69   |
|                  |              | Mrs Meagan Bushell                             |                            |              |
| -                | 298,096.03   | Accumulation                                   | -                          | 219,736.38   |
| 2 710 255 74     | 2 740 255 74 | _                                              | 1 000 040 60               | 1 000 040 04 |
| 2,718,355.71     | 2,718,355.71 |                                                | 1,999,049.60               | 1,999,049.60 |