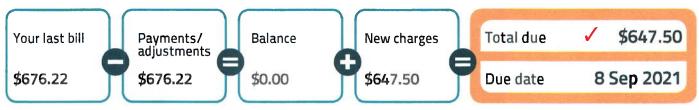

.50+791.21+741.01+670.37=\$2850.09 

✓

# WATER AND SEWERAGE YOUR BILL

1300 086 489

Emergencies and faults 24 Hours, 7 days Account enquiries 8am-5pm Mon-Fri

unitywater.com

89 791 717 472

| Account number          | 99830711              |
|-------------------------|-----------------------|
| Payment reference       | 0998 3071 10          |
| Property 21 Bond St, PI | ELICAN WATERS,<br>QLD |

| Bill number                            | 7121929863                   |
|----------------------------------------|------------------------------|
| Billing period<br>87 days              | 08 May 2021<br>to 2 Aug 2021 |
| Issue date                             | 9 Aug 2021                   |
| Approximate date of next meter reading | 3 Nov 2021                   |

### Your account activity



8% interest per annum, compounding daily, will apply to any amount not paid by the due date.





# Easy ways to pay For other payment options - see over



### Biller Code: 130393 Ref: 0998 3071 10

Contact your bank or financial institution to pay from your cheque, savings, debit, credit card or transaction account. Find out more at bpay.com.au Registered to BPAY Pty Ltd ABN 69 079 137 518



#### **Direct Debit**

Login to My Account at unitywater.com to set up automatic payments from your bank account or credit card or call us for assistance.

# Smooth Pay

Smooth out your bill payments across the year with regular fortnightly or monthly payments, interest free. Find out more at unitywater.com/smoothpay



Mary 1/11

Serving you today, investing in tomorrow.

⊢ 000832 ‱ Ավ||Ալ||Ավլթ|