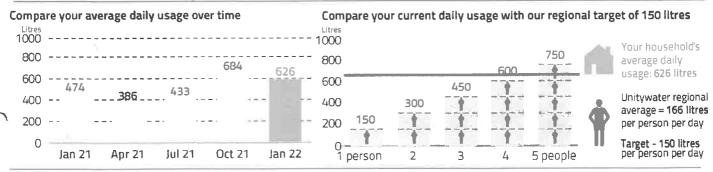

tywater.com to set up automatic payments from your bank account or credit card or call us for assistance.

## Smooth Pay



Serving you today, investing in tomorrow.

Colton Computing Services Pty Ltd 17 Beerburrum St **DICKY BEACH QLD 4551** 

1740178327

## WATER AND SEWERAGE YOUR BILL

1300 086 489

**Emergencies and faults** Account enquiries

24 Hours, 7 days 8am-5pm Mon-Fri

89 791 717 472

unitywater.com ABN

206648

GOLDEN BEACH, OLD

Account number Payment reference 0002 0664 88 Property Thrums, Unit 2/32 Baldwin St,

Bill number 7122503137 Billing period 12 Oct 2021 91 days to 10 Jan 2022 Issue date 18 Jan 2022

Approximate date of next meter reading 8 Apr 2022

Your account activity



8% interest per annum, compounding daily, will apply to any amount not paid by the due date.



## We're crystal clear about our sustainability goals.

We're joining other water utilities worldwide in the Race to Zero, a global movement to reduce carbon emissions to zero.

Find out more

unitywater.com/sustainability

## Easy ways to pay For other payment options - see over



Biller Code: 130393 Ref: 0002 0664 88

Contact your bank or financial institution to pay from your cheque, savings, debit, credit card or transaction account. Find out more at bpay.com.au ® Registered to BPAY Pty Ltd ABN 69 079 137 518



**Direct Debit** Login to My Account at unitywater.com to set up automatic payments from your bank account or credit card or call us for assistance.

## Smooth Pay

Colton Computing Services Pty Ltd 17 Beerburrum St DICKY BEACH QLD 4551

> 1940279042 196122 CFQ.No.

## WATER