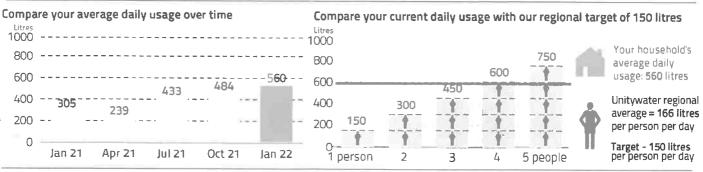

EACH QLD 4551

1740177806

## WATER AND SEWERAGE YOUR BILL

1300 086 489

Emergencies and faults Account enquiries 24 Hours, 7 days 8am-5pm Mon-Fri

unitywater.com

ABN

89 791 717 472

Account number 206647

Payment reference 0002 0664 70

**Property** Thrums, Unit 1/32 Baldwin St, GOLDEN BEACH, QLD

| Bill number                            | 7122503132                    |
|----------------------------------------|-------------------------------|
| Billing period<br>91 days              | 12 Oct 2021<br>to 10 Jan 2022 |
| Issue date                             | 18 Jan 2022                   |
| Approximate date of next meter reading | 8 Apr 2022                    |

## Your account activity



8% interest per annum, compounding daily, will apply to any amount not paid by the due date



# We're crystal clear about our sustainability goals.

We're joining other water utilities worldwide in the Race to Zero, a global movement to reduce carbon emissions to zero.

Find out more

unitywater.com/sustainability

## Easy ways to pay For other payment options - see over

B

BPAY®

Biller Code: 130393 Ref: 0002 0664 70

Contact your bank or financial institution to pay from your cheque, savings, debit, credit card or transaction account. Find out more at bpay.com.au

Registered to BPAY Pty Ltd ABN 69 079 137 518



Direct Debit
Login to My Account at
unitywater.com to set up
automatic payments from your
bank account or credit card or
call us for assistance.

## Smooth*Pay*



Serving you today, investing in tomorrow.

Colton Computing Services Pty Ltd 17 Beerburrum St DICKY BEACH