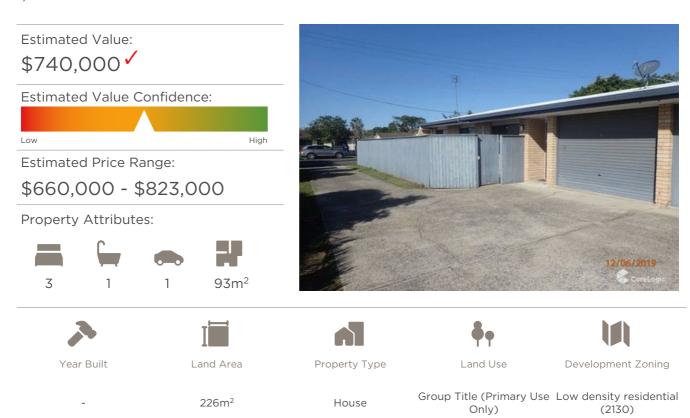

### **Detailed Trial Balance as at 30 June 2022**

| Prior Year           |             | <u> </u>                                                       | Current Year                   |           |
|----------------------|-------------|----------------------------------------------------------------|--------------------------------|-----------|
| Debits               | Credits     | Description                                                    | Debits                         | Credits   |
|                      |             | Property Expenses - Interest Paid - Direct                     |                                |           |
| 0.674.62             | - E         | Property  10 H1/22 Boldwin Street, Colden Booch                | 8,250.38                       |           |
| 8,671.63<br>5,045.96 | - E         |                                                                | 4,329.14                       | -         |
| 3,043.90             |             |                                                                | 4,329.14                       |           |
|                      | _           | Property Expenses - Land Tax - Direct                          |                                |           |
| -                    | _ E         | U1/32 Baldwin Street, Golden Beach                             | 810.00                         | -         |
| -                    | - \         | / U2/32 Baldwin Street, Golden Beach                           | 810.00 🗸                       | -         |
|                      |             | Property Expenses - Repairs Maintenance -                      |                                |           |
|                      | _           | Direct Property                                                | /                              |           |
| 4,642.10<br>603.63   | - E         | 0 0 = 2 a. a                                                   | 1,128.81 <b>4</b> 45.70        | -         |
| 003.03               |             |                                                                | 445.70                         |           |
|                      |             | Property Expenses - Water Rates - Direct Property              |                                |           |
| 1,771.28             | - E         |                                                                | 1,653.49                       | -         |
| 1,479.01             | - E         | 16 U2/32 Baldwin Street, Golden Beach                          | 1,792.95                       | -         |
| 259.00               | -           | SMSF Supervisory Levy                                          | 259.00                         | -         |
|                      |             |                                                                |                                |           |
|                      |             | INCOME TAX                                                     |                                |           |
| 8,896.20             | -           | Income Tax Expense                                             | 10,503.90                      | -         |
|                      |             |                                                                |                                |           |
|                      |             | PROFIT & LOSS CLEARING ACCOUNT                                 |                                |           |
| 43,628.33            | -           | Profit & Loss Clearing Account                                 | 675,272.56                     | -         |
|                      |             | ASSETS                                                         |                                |           |
|                      |             | Direct Property                                                |                                |           |
| 381.18               | - A         |                                                                | 301.04                         | -         |
|                      |             | Baldwin 2015                                                   | /                              |           |
| 2,614.74             | -           | Capital Allowance Improvements -<br>Baldwin Street 2014        | 2,266.20 🗸                     | -         |
| 17,734.40            | - \         | / Capital Works Improvements - Baldwin                         | 17,734.40 🗸                    | -         |
|                      | •           | Street                                                         | /                              |           |
| 440,000.00           | - A         |                                                                | 740,000.00 <b>1</b> 760,000.00 | -         |
| 440,000.00           | - A         |                                                                | 760,000.00                     | -         |
| 61,104.92            | - A         | Managed Investments  HUB24 Investment Account                  | 55,618.28                      |           |
| 01,104.92            | - 7         |                                                                | 55,016.26                      |           |
| 32,390.04            | - A         | Shares in Listed Companies                                     | 33,086.60 🗸                    |           |
| 2,278.74             | - A         | · · · · · · · · · · · · · · · · · · ·                          | 2,185.83                       | -         |
| 2,270.77             |             | Cash At Bank                                                   | 2,100.00                       |           |
| 238.96               | - ^         | ANIZ OI- I                                                     | 238.97 🗸                       | _         |
| 200.00               | - A         | 5268-13364                                                     | 200.07                         |           |
| 6.05                 | - A         |                                                                | 6.05                           | -         |
| 11.00                | - A         |                                                                | 301.00                         | -         |
| 56.87                | - A         |                                                                | 166.29                         | -         |
| 16,138.65            | - A         |                                                                | 22,608.00 🗸                    | -         |
|                      |             | Receivables - Investment Income Receivable - Distributions     |                                |           |
| 478.09               | - A         |                                                                | 897.09 🗸                       | -         |
|                      |             | Receivables - Investment Income Receivable                     | •                              |           |
|                      |             | - Rent                                                         | /                              |           |
| 513.20               | - A         |                                                                | 1,149.34                       | -         |
| 3,009.40             | - A         | 14 U2/32 Baldwin Street, Golden Beach                          | 1,292.87 🗸                     | -         |
|                      | 40.000.00   | Current Tax Assets                                             |                                | 40 =====  |
| -                    | 13,396.20 D |                                                                | -                              | 10,503.90 |
|                      |             | Current Tax Assets - Franking Credits -<br>Managed Investments |                                |           |
| 43.10                |             | 15 HUB24 Investment Account                                    | 291.09                         |           |