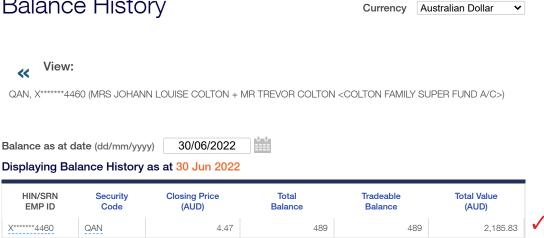

## Colton Family Superannuation Fund Investment Revaluation as at 30 June 2022

| Investment |                                                      | Price<br>Date | Market<br>Price | Quantity    | Market<br>Value | Change in<br>Market Value |
|------------|------------------------------------------------------|---------------|-----------------|-------------|-----------------|---------------------------|
| Listed Se  | curities Market                                      |               |                 |             |                 |                           |
| AZJ        | Aurizon Holdings Limited (ASX:AZJ)                   | 30 Jun 2022   | 3.80000         | 8,707.00000 | 33,086.60       | 696.56                    |
| QAN        | Qantas Airways Limited (ASX:QAN)                     | 30 Jun 2022   | 4.47000         | 489.00000   | 2,185.83        | (92.91)                   |
| Listed Se  | ecurities Market Total                               |               |                 |             | 35,272.43       | 603.65                    |
| Managed    | Funds Market                                         |               |                 |             |                 |                           |
| HUB24MF    | HUB24 Investment Account                             | 30 Jun 2022   | 44.42355        | 1,252.00000 | 55,618.28       | (7,044.93)                |
| Managed    | Funds Market Total                                   |               |                 |             | 55,618.28       | (7,044.93)                |
| Property   | Direct Market                                        |               |                 |             |                 |                           |
| 770_001    | Capital Works Improvements - Baldwin Street          |               |                 | 1.00000     | 17,734.40       | 0.00                      |
| 770_002    | Capital Allowance Improvements - Baldwin Street 2014 |               |                 | 1.00000     | 2,266.20        | 0.00                      |
| 772_001    | U1/32 Baldwin Street, Golden Beach                   | 30 Jun 2022   | 740,000.00000   | 1.00000     | 740,000.00      | 300,471.29                |
| 772_002    | U2/32 Baldwin Street, Golden Beach                   | 30 Jun 2022   | 760,000.00000   | 1.00000     | 760,000.00      | 320,000.00                |
| BALD0001   | Capital Allowance Improvements - Baldwin 2015        |               |                 | 1.00000     | 301.04          | 0.00                      |
| Property   | Direct Market Total                                  |               |                 |             | 1,520,301.64    | 620,471.29                |
| Fund Tot   | al                                                   |               |                 | _           | 1,611,192.35    | 614,030.01                |