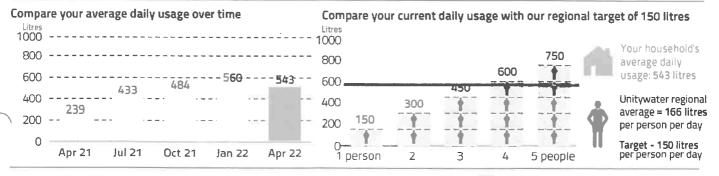

eerburrum St DICKY BEACH QLD 4551



## WATER AND SEWERAGE YOUR BILL

1300 086 489

Emergencies and faults
Account enquiries

24 Hours, 7 days 8am-5pm Mon-Fri

89 791 717 472

unitywater.com

Account number 206647

Property Thrums, Unit 1/32 Baldwin St,

**Property** Thrums, Unit 1/32 Baldwin St, GOLDEN BEACH, QLD

| Bill number                            | 7122849538     |
|----------------------------------------|----------------|
| Billing period                         | 11 Jan 2022    |
| 92 days                                | to 12 Apr 2022 |
| Issue date                             | 15 Apr 2022    |
| Approximate date of next meter reading | 8 Jul 2022     |

### Your account activity



8% interest per annum, compounding daily, will apply to any amount not paid by the due date



# We're crystal clear about our sustainability goals.

We're joining other water utilities worldwide in the Race to Zero, a global movement to reduce carbon emissions to zero.

Find out more

unitywater.com/sustainability

## Easy ways to pay For other payment options - see over



BPAY"

Biller Code: 130393 Ref: 0002 0664 70

Contact your bank or financial institution to pay from your cheque, savings, debit, credit card or transaction account. Find out more at bpay.com.au ® Registered to BPAY Pty Ltd ABN 69 079 137 518



Direct Debit
Login to My Account at
unitywater.com to set up
automatic payments from your
bank account or credit card or
call us for assistance.

## Smooth*Pay*

371.47 504.53 459.61 457.34 1,792.95

Serving you today, investing in tomorrow.

Colton Computing Services