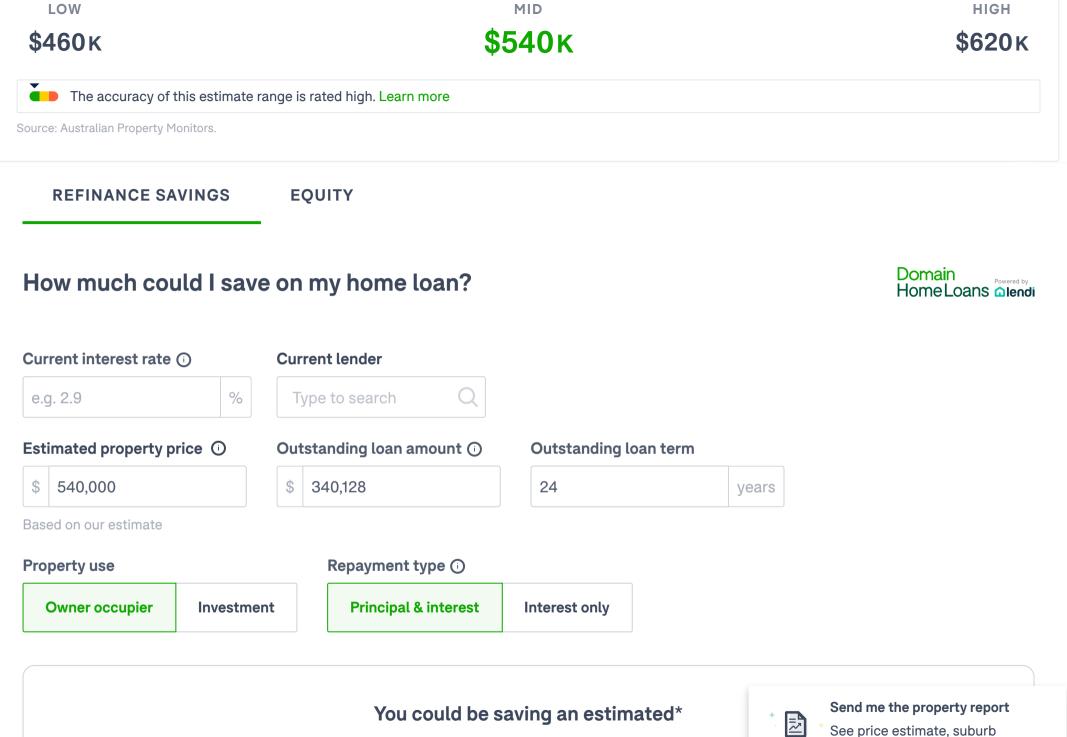

# **Property story**

8/22 Hornsey Road, Homebush West NSW 2140 is a Unit, with 2 bedrooms, 1 bathroom, and 1 parking space. This Unit is estimated to be worth around \$540k, with a range from \$460k to \$620k. The Domain property ID is ET-0844-CG, and the Government legal property description is 8/SP5608.