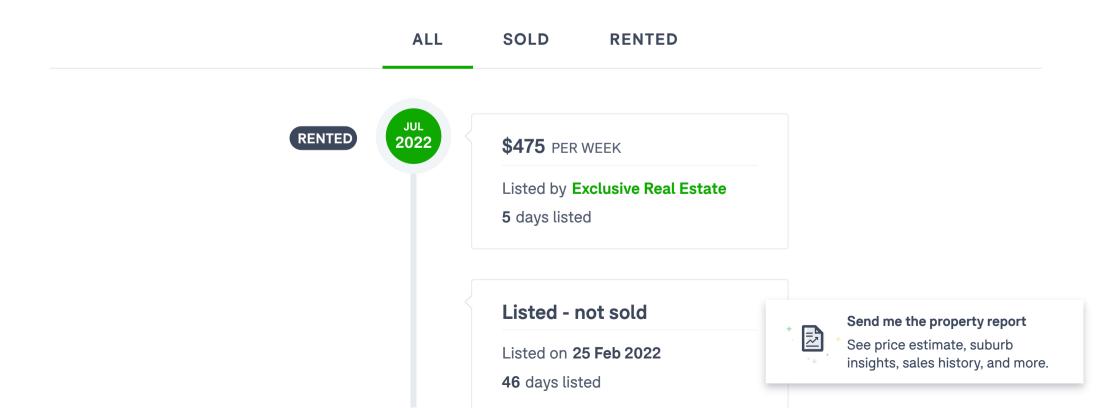

8/22 Hornsey Road last sold 7 years ago, for \$505k. It was sold by Strathfield Partners Projects, and took 31 days to sell. It has been listed for rent since it was last purchased, indicating that it may be an investment property. It was most recently listed for rent in 2022 with an asking price of \$475 per week. It was listed by Exclusive Real Estate for 5 days.