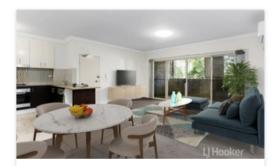

### 8/22 Hornsey Road,

Homebush West NSW 2140

🖴 2 🐣 1 🖨 1 • Unit

ക Can I afford this property?

Is this your home? Follow its value

Looking to sell? Get a free appraisal

Send me the property report

Get help refinancing, chat to our Home Loan Specialists today

# **Property story**

8/22 Hornsey Road, Homebush West NSW 2140 is a Unit, with 2 bedrooms, 1 bathroom, and 1 parking space. This Unit is estimated to be worth around \$540k, with a range from \$460k to \$620k. The Domain property ID is ET-0844-CG, and the Government legal property description is 8/SP5608.