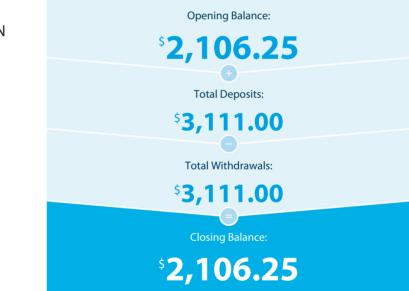

### Please retain this statement for taxation purposes

| Date           | Transaction Details                                            | Withdrawals (\$) | Deposits (\$) | Balance (\$) |
|----------------|----------------------------------------------------------------|------------------|---------------|--------------|
| 2022<br>24 JUN | OPENING BALANCE                                                |                  |               | 2,106.25     |
| 20 JUL         | TRANSFER<br>FROM CMC MARKETS STOC 21900639                     |                  | 3,111.00      | 5,217.25     |
| 22 JUL         | ANZ M-BANKING FUNDS TFER<br>TRANSFER 749772 TO 013268904514063 | 3,111.00         |               | 2,106.25     |
|                | TOTALS AT END OF PAGE                                          | \$3,111.00       | \$3,111.00    |              |
|                | TOTALS AT END OF PERIOD                                        | \$3,111.00       | \$3,111.00    | \$2,106.25   |