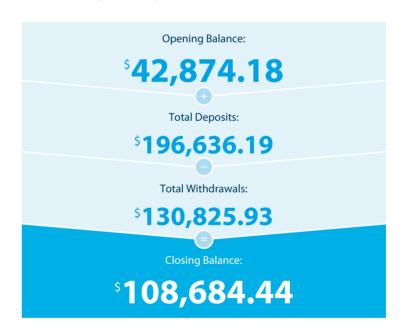

Account Number 1081-84841

| Date   | Transaction Details                                  | Withdrawals (\$) | Deposits (\$) | Balance (\$) |
|--------|------------------------------------------------------|------------------|---------------|--------------|
| 03 JUN | SHARE TRADE WITHDRAWAL TO CMC MARKETS STOC 16318355  | 0.33             |               | 35,168.38    |
| 07 JUN | TRANSFER FROM CMC MARKETS STOC C14905683             |                  | 11,470.05     | 46,638.43    |
| 08 JUN | SHARE TRADE WITHDRAWAL TO CMC MARKETS STOC 16374848  | 0.33             |               | 46,638.10    |
| 10 JUN | TRANSFER FROM CMC MARKETS STOC C14951163             |                  | 72,170.52     | 118,808.62   |
| 23 JUN | SHARE TRADE WITHDRAWAL TO CMC MARKETS STOC 16559721  | 0.33             |               | 118,808.29   |
| 25 JUN | SHARE TRADE WITHDRAWAL TO CMC MARKETS STOC C15125180 | 4,644.95         |               | 114,163.34   |
| 29 JUN | SHARE TRADE WITHDRAWAL TO CMC MARKETS STOC 16632962  | 0.33             |               | 114,163.01   |
| 30 JUN | SHARE TRADE WITHDRAWAL TO CMC MARKETS STOC 16650983  | 0.66             |               | 114,162.35   |
| 30 JUN | CREDIT INTEREST PAID                                 |                  | 0.74          | 114,163.09   |
| 01 JUL | <b>DIVIDEND</b> FROM ANZ DIVIDEND A071/00542941      |                  | 350.00        | 114,513.09   |
| 01 JUL | SHARE TRADE WITHDRAWAL TO CMC MARKETS STOC C15190135 | 28,531.35        |               | 85,981.74    |
| 02 JUL | TRANSFER FROM CMC MARKETS STOC C15201441             |                  | 4,105.05      | 90,086.79    |
| 02 JUL | TRANSFER FROM CMC MARKETS STOC C15200810             |                  | 29,117.93     | 119,204.72   |
| 21 JUL | SHARE TRADE WITHDRAWAL TO CMC MARKETS STOC 16938116  | 0.33             |               | 119,204.39   |
| 23 JUL | SHARE TRADE WITHDRAWAL TO CMC MARKETS STOC C15452871 | 10,519.95        |               | 108,684.44   |
|        | TOTALS AT END OF PAGE                                | \$43,698.56      | \$117,214.29  |              |
|        | TOTALS AT END OF PERIOD                              | \$130,825.93     | \$196,636.19  | \$108,684.44 |