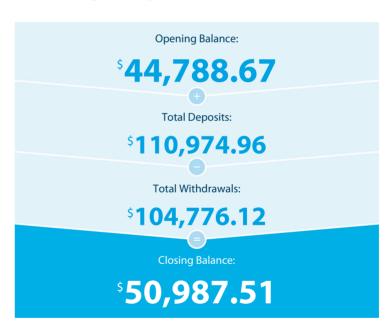

Account Number 1081-84841

| Date   | Transaction Details                                    | Withdrawals (\$) | Deposits (\$) | Balance (\$) |
|--------|--------------------------------------------------------|------------------|---------------|--------------|
| 14 JUL | <b>DIVIDEND</b> FROM CARDNO LIMITED AUD22/00801144     |                  | 3,111.00      | 54,098.51    |
| 20 JUL | SHARE TRADE WITHDRAWAL<br>TO CMC MARKETS STOC 21900638 | -,               |               | 50,987.51    |
|        | TOTALS AT END OF PAGE                                  | \$3,111.00       | \$3,111.00    |              |
|        | TOTALS AT END OF PERIOD                                | \$104,776.12     | \$110,974.96  | \$50,987.51  |