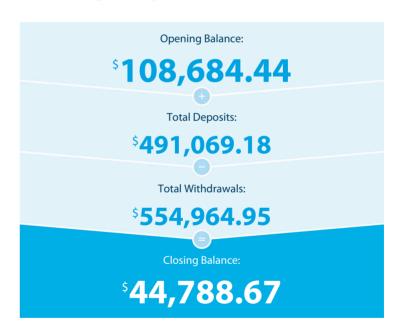

Account Number 1081-84841

| Date                  | Transaction Details                                  | Withdrawals (\$) | Deposits (\$) | Balance (\$) |
|-----------------------|------------------------------------------------------|------------------|---------------|--------------|
| 09 DEC                | SHARE TRADE WITHDRAWAL TO CMC MARKETS STOC 19060076  | 0.33             |               | 11,646.68    |
| 13 DEC                | SHARE TRADE WITHDRAWAL TO CMC MARKETS STOC C17306727 | 2,457.45         |               | 9,189.23     |
| <b>2022</b><br>24 JAN | SHARE TRADE WITHDRAWAL TO CMC MARKETS STOC 19585407  | 0.66             |               | 9,188.57     |
| 27 JAN                | TRANSFER FROM CMC MARKETS STOC C17762925             |                  | 17,720.05     | 26,908.62    |
| 27 JAN                | TRANSFER FROM CMC MARKETS STOC C17768920             |                  | 17,880.05     | 44,788.67    |
|                       | TOTALS AT END OF PAGE                                | \$2,458.44       | \$35,600.10   |              |
|                       | TOTALS AT END OF PERIOD                              | \$554,964.95     | \$491,069.18  | \$44,788.67  |