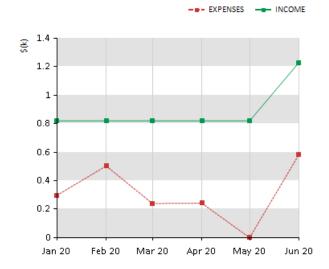

## **EXPENSES VS INCOME (6 MONTHS)**

# **PAYMENT HISTORY (6 MONTHS)**

|         | EXPENSES | INCOME     | PAYMENTS   |
|---------|----------|------------|------------|
| Jan 20  | \$296.24 | \$820.00   | \$933.76   |
| Feb 20  | \$503.54 | \$820.00   | \$316.46   |
| Mar 20  | \$239.92 | \$820.00   | \$580.08   |
| Apr 20  | \$242.12 | \$820.00   | \$577.88   |
| May 20  | \$0.00   | \$820.00   | \$0.00     |
| Jun 20  | \$584.48 | \$1,230.00 | \$1,465.52 |
| AVERAGE | \$311.05 | \$888.33   | \$645.62   |