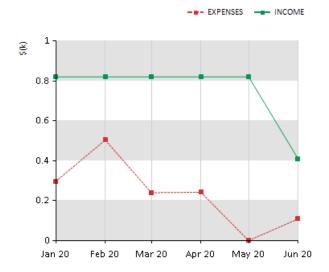

## **EXPENSES VS INCOME (6 MONTHS)**

## **PAYMENT HISTORY (6 MONTHS)**

|         | EXPENSES | INCOME   | PAYMENTS |
|---------|----------|----------|----------|
| Jan 20  | \$296.24 | \$820.00 | \$933.76 |
| Feb 20  | \$503.54 | \$820.00 | \$316.46 |
| Mar 20  | \$239.92 | \$820.00 | \$580.08 |
| Apr 20  | \$242.12 | \$820.00 | \$577.88 |
| May 20  | \$0.00   | \$820.00 | \$0.00   |
| Jun 20  | \$108.24 | \$410.00 | \$711.76 |
| AVERAGE | \$231.68 | \$751.67 | \$519.99 |