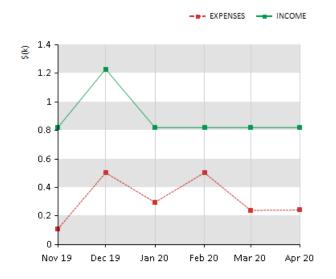

## **EXPENSES VS INCOME (6 MONTHS)**

| PAYMENT HISTORY (6 MONTHS) |          |            |          |  |
|----------------------------|----------|------------|----------|--|
|                            | EXPENSES | INCOME     | PAYMENTS |  |
| Nov 19                     | \$108.24 | \$820.00   | \$711.76 |  |
| Dec 19                     | \$503.52 | \$1,230.00 | \$316.48 |  |
| Jan 20                     | \$296.24 | \$820.00   | \$933.76 |  |
| Feb 20                     | \$503.54 | \$820.00   | \$316.46 |  |
| Mar 20                     | \$239.92 | \$820.00   | \$580.08 |  |
| Apr 20                     | \$242.12 | \$820.00   | \$577.88 |  |
| AVERAGE                    | \$315.60 | \$888.33   | \$572.74 |  |