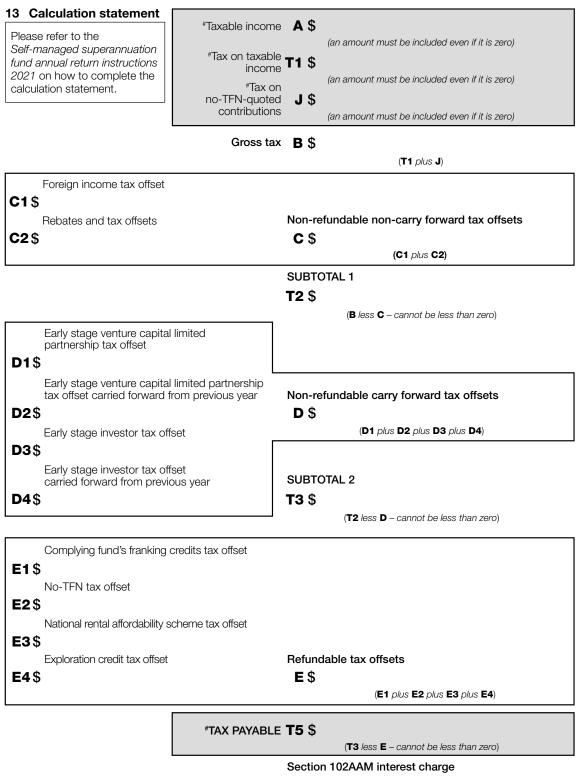

## O'SULLIVAN FAMILY SUPERANNUATION FUND Statement of Taxable Income

For the year ended 30 June 2021

|                                            | 2021        |
|--------------------------------------------|-------------|
|                                            | \$          |
| Benefits accrued as a result of operations | 330,542.07  |
| Less                                       |             |
| Increase in MV of investments              | 80,526.75   |
| Exempt current pension income              | 23,340.00   |
| Realised Accounting Capital Gains          | 30,927.02   |
| Accounting Trust Distributions             | 58,449.51   |
| Non Taxable Contributions                  | 300,000.00  |
|                                            | 493,243.28  |
| Add                                        |             |
| SMSF non deductible expenses               | 14,262.00   |
| Pension Payments                           | 110,000.00  |
| Franking Credits                           | 3,529.60    |
| Foreign Credits                            | 825.49      |
| Net Capital Gains                          | 949.00      |
| Taxable Trust Distributions                | 8,197.60    |
| Distributed Foreign income                 | 9,174.93    |
| Benefits Paid/Transfers Out                | 5,529.41    |
|                                            | 152,468.03  |
| SMSF Annual Return Rounding                | (0.82)      |
| Taxable Income or Loss                     | (10,234.00) |
| Income Tax on Taxable Income or Loss       | 0.00        |
| Less                                       |             |
| Franking Credits                           | 3,529.60    |
|                                            |             |
| CURRENT TAX OR REFUND                      | (3,529.60)  |
| Supervisory Levy                           | 259.00      |
| AMOUNT DUE OR REFUNDABLE                   | (3,270.60)  |