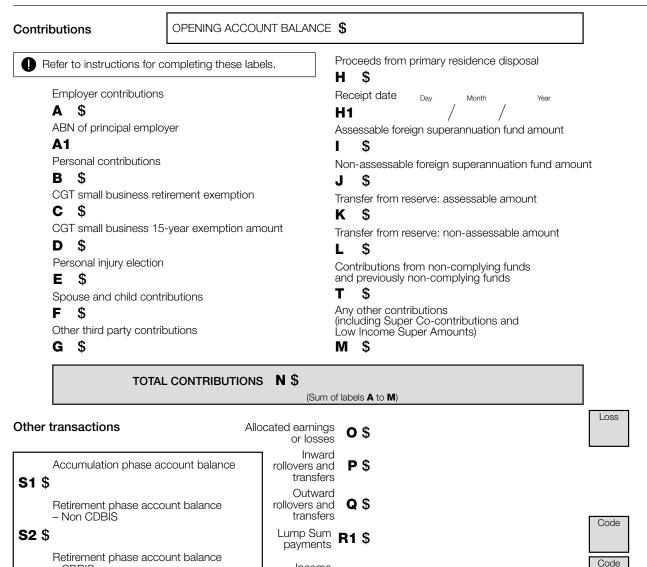

## Your Balance Total Benefits

Preservation Components Preserved Unrestricted Non Preserved Restricted Non Preserved

Tax Components Tax Free Taxable

| Your Detailed Account Summary                 |            |
|-----------------------------------------------|------------|
|                                               | This Year  |
| Opening balance at 01/07/2020                 |            |
| Increases to Member account during the period |            |
| Employer Contributions                        |            |
| Personal Contributions (Concessional)         |            |
| Personal Contributions (Non Concessional)     |            |
| Government Co-Contributions                   |            |
| Other Contributions                           | 300,000.00 |
| Proceeds of Insurance Policies                |            |
| Transfers In                                  |            |
| Net Earnings                                  |            |
| Internal Transfer In                          | 167,749.99 |
| Decreases to Member account during the period |            |
| Pensions Paid                                 |            |
| Contributions Tax                             |            |
| Income Tax                                    |            |
| No TFN Excess Contributions Tax               |            |
| Excess Contributions Tax                      |            |
| Refund Excess Contributions                   |            |
| Division 293 Tax                              |            |
| Insurance Policy Premiums Paid                |            |
| Management Fees                               |            |
| Member Expenses                               |            |
| Benefits Paid/Transfers Out                   |            |
| Superannuation Surcharge Tax                  |            |
| Internal Transfer Out                         | 467,749.99 |
| Closing balance at 30/06/2021                 | 0.00       |

## Your Balance Total Benefits

Preservation Components Preserved Unrestricted Non Preserved Restricted Non Preserved

Tax Components Tax Free Taxable

| Your Detailed Account Summary                 |           |
|-----------------------------------------------|-----------|
|                                               | This Year |
| Opening balance at 01/07/2020                 | 5,141.77  |
| Increases to Member account during the period |           |
| Increases to Member account during the period |           |
| Employer Contributions                        |           |
| Personal Contributions (Concessional)         |           |
| Personal Contributions (Non Concessional)     |           |
| Government Co-Contributions                   |           |
| Other Contributions                           |           |
| Proceeds of Insurance Policies                |           |
| Transfers In                                  |           |
| Net Earnings                                  | 387.64    |
| Internal Transfer In                          |           |
| Decreases to Member account during the period |           |
| Pensions Paid                                 |           |
| Contributions Tax                             |           |
| Income Tax                                    |           |
| No TFN Excess Contributions Tax               |           |
| Excess Contributions Tax                      |           |
| Refund Excess Contributions                   |           |
| Division 293 Tax                              |           |
| Insurance Policy Premiums Paid                |           |
| Management Fees                               |           |
| Member Expenses                               |           |
| Benefits Paid/Transfers Out                   | 5,529.41  |
| Superannuation Surcharge Tax                  |           |
| Internal Transfer Out                         |           |
|                                               | 0.00      |
| Closing balance at 30/06/2021                 | 0.00      |
|                                               |           |