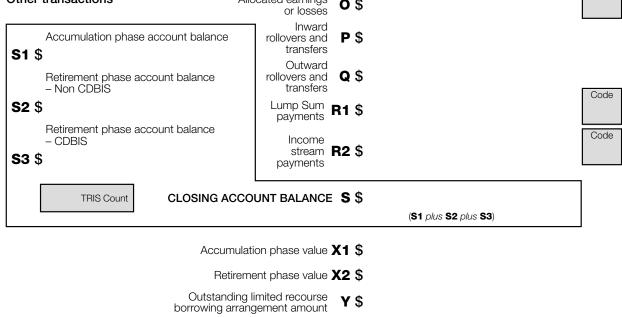

ns<br>(including Super Co-contributions and |  |
| Other third party contributions                    | Low Income Super Amounts)                                        |  |
| G \$                                               | M \$                                                             |  |
|                                                    |                                                                  |  |
| TOTAL CONTRIBUTIONS N \$                           |                                                                  |  |
| (St                                                | um of labels <b>A</b> to <b>M</b> )                              |  |
| her transactions Allocated                         | d earnings <b>O</b> \$                                           |  |



OFFICIAL: Sensitive (when completed)

Code

Code

| Section G: Supplementary m                                                                                                     | ember information                                                                                                                                   |
|--------------------------------------------------------------------------------------------------------------------------------|-----------------------------------------------------------------------------------------------------------------------------------------------------|
| MEMBER 5                                                                                                                       | Code