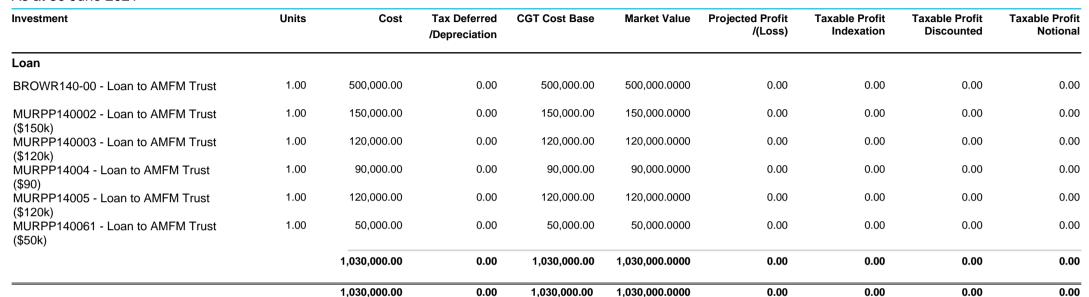

#### Note 2: Loan

|                             | 2021<br>\$ | 2020<br>\$ |
|-----------------------------|------------|------------|
| Loan to AMFM Trust          | 500,000    | 500,000    |
| Loan to AMFM Trust (\$150k) | 150,000    | 150,000    |
| Loan to AMFM Trust (\$120k) | 120,000    | 120,000    |
| Loan to AMFM Trust (\$90)   | 90,000     | 90,000     |
| Loan to AMFM Trust (\$120k) | 120,000    | 120,000    |
| Loan to AMFM Trust (\$50k)  | 50,000     | 50,000     |

# **Notes to the Financial Statements**

For the year ended 30 June 2021

|                                 | 1,030,000 | 1,030,000 |
|---------------------------------|-----------|-----------|
|                                 |           |           |
| Note 3: Banks and Term Deposits |           |           |
|                                 | 2021      | 2020      |
| Banks                           | \$        | \$        |
| Westpac - 8498                  | 118,859   | 58,296    |
|                                 | 118,859   | 58,296    |