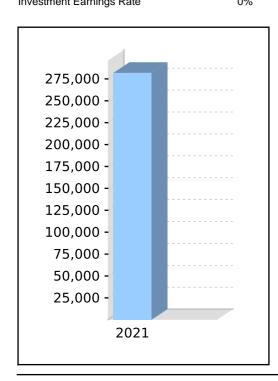

#### Your Balance

Total Benefits 281,832

**Preservation Components** 

Preserved 281,832

Unrestricted Non Preserved Restricted Non Preserved

**Tax Components** 

Tax Free 165
Taxable 281,667
Investment Earnings Rate 0%

Taxable 319,379

Investment Earnings Rate

| Vour  | Detailed | Account | Summary |
|-------|----------|---------|---------|
| t oui | Detalled | Account | Summary |

This Year Opening balance at 01/07/2020 316,566

Proceeds of Insurance Policies

Transfers In

0%

**Net Earnings** (443)

Internal Transfer In

Decreases to Member account during the period

Pensions Paid

Contributions Tax 1,250 Income Tax (754)