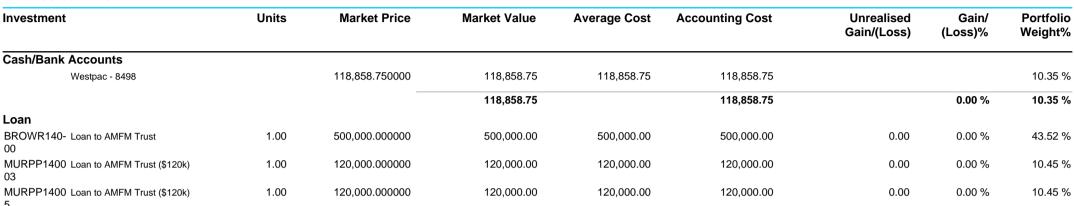

# **Investment Summary Report**

1.00

1.00

1.00

150,000.000000

50,000.000000

90,000.000000

As at 30 June 2021

MURPP1400 Loan to AMFM Trust (\$150k)

MURPP1400 Loan to AMFM Trust (\$50k)

MURPP1400 Loan to AMFM Trust (\$90)

150,000.00

50,000.00

90,000.00

150,000.00

50,000.00

90,000.00

1,030,000.00

1,148,858.75

150,000.00

50,000.00

90,000.00

1,030,000.00

1,148,858.75

0.00

0.00

0.00

0.00

0.00

0.00 %

0.00 %

0.00 %

0.00 %

0.00 %

13.06 %

4.35 %

7.83 %

89.65 %

100.00 %