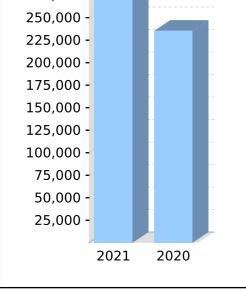

## Caron Julie Passmore 19 Herlihy Way Warnbro, Western Australia, 6169, Australia

| Your Details               |                    | Nominated Beneficiaries | N/A        |
|----------------------------|--------------------|-------------------------|------------|
| Date of Birth :            | Provided           | Vested Benefits         | 274,159.12 |
| Age:                       | 59                 |                         |            |
| Tax File Number:           | Provided           |                         |            |
| Date Joined Fund:          | 19/07/2012         |                         |            |
| Service Period Start Date: |                    |                         |            |
| Date Left Fund:            |                    |                         |            |
| Member Code:               | PASCAR00001A       |                         |            |
| Account Start Date         | 19/07/2012         |                         |            |
| Account Phase:             | Accumulation Phase |                         |            |
| Account Description:       | Accumulation       |                         |            |
|                            |                    |                         |            |

| Your Balance               |            | Your Detailed Account Summary                         |            |            |
|----------------------------|------------|-------------------------------------------------------|------------|------------|
| Total Benefits             | 274,159.12 |                                                       | This Year  | Last Year  |
| Preservation Components    |            | Opening balance at 01/07/2020                         | 235,386.30 | 220,106.76 |
| Preserved                  | 274,159.12 | Increases to Member account during the period         |            |            |
| Unrestricted Non Preserved |            | Employer Contributions                                |            | 22,731.26  |
| Restricted Non Preserved   |            | Personal Contributions (Concessional)                 |            |            |
| Tax Components             |            | Personal Contributions (Non Concessional)             | 299.31     |            |
| Tax Free                   | 1,311.89   | Government Co-Contributions                           |            |            |
| Taxable                    | 272,847.23 | Other Contributions<br>Proceeds of Insurance Policies |            |            |
| Investment Earnings Rate   | 16.52%     | Transfers In                                          |            |            |
|                            |            | Net Earnings                                          | 39,373.32  | (3,254.96) |
|                            |            | Internal Transfer In                                  |            |            |
| 275,000 -                  |            | Decreases to Member account during the period         |            |            |
| 250,000 -                  |            | Pensions Paid                                         |            |            |
| 225,000                    |            | Contributions Tax                                     |            | 3,409.70   |