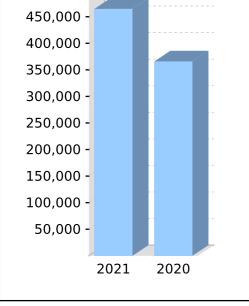

| Your Balance               |            | Your Detailed Account Summary                                  |            |            |
|----------------------------|------------|----------------------------------------------------------------|------------|------------|
| Total Benefits             | 464,742.98 |                                                                | This Year  | Last Year  |
| Preservation Components    |            | Opening balance at 01/07/2020                                  | 365,804.09 | 359,898.69 |
| Preserved                  | 464,742.98 | Increases to Member account during the period                  |            |            |
| Unrestricted Non Preserved |            | Employer Contributions                                         | 30,330.53  | 13,450.00  |
| Restricted Non Preserved   |            | Personal Contributions (Concessional)                          |            |            |
| Tax Components             |            | Personal Contributions (Non Concessional)                      |            |            |
| · · ·                      | 4 007 50   | Government Co-Contributions                                    |            |            |
| Tax Free                   | 1,037.58   | Other Contributions                                            |            |            |
| Taxable                    | 448,705.40 | Proceeds of Insurance Policies                                 |            |            |
| Investment Earnings Rate   | 16.07%     | Transfers In                                                   | 11,000.00  |            |
| r                          |            | Net Earnings                                                   | 64,733.82  | (5,166.68) |
|                            |            | Internal Transfer In                                           |            |            |
| 450,000 -                  |            | Decreases to Member account during the period<br>Pensions Paid |            |            |

| Employer Contributions                                         | 30,330.53  | 13,450.00  |
|----------------------------------------------------------------|------------|------------|
| Personal Contributions (Concessional)                          | 00,000.00  | ,          |
| Personal Contributions (Non Concessional)                      |            |            |
| Government Co-Contributions                                    |            |            |
| Other Contributions                                            |            |            |
| Proceeds of Insurance Policies                                 |            |            |
| Transfers In                                                   | 11,000.00  |            |
| Net Earnings                                                   | 64,733.82  | (5,166.68) |
| Internal Transfer In                                           |            |            |
| Decreases to Member account during the period                  |            |            |
| Decreases to Member account during the period<br>Pensions Paid |            |            |
| Contributions Tax                                              | 4 5 40 6 4 | 2 017 50   |
|                                                                | 4,549.64   | 2,017.50   |
| Income Tax                                                     | 2,575.82   | (796.30)   |
| No TFN Excess Contributions Tax                                |            |            |
| Excess Contributions Tax                                       |            | 1,156.72   |
| Refund Excess Contributions                                    |            |            |
| Division 293 Tax                                               |            |            |
| Insurance Policy Premiums Paid                                 |            |            |
| Management Fees                                                |            |            |
| Member Expenses                                                |            |            |
| Benefits Paid/Transfers Out                                    |            |            |
| Superannuation Surcharge Tax                                   |            |            |
| Internal Transfer Out                                          |            |            |
| Closing balance at 30/06/2021                                  | 464,742.98 | 365,804.09 |