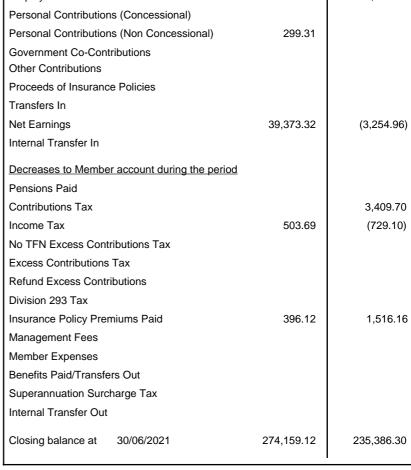

## Caron Julie Passmore 19 Herlihy Way Warnbro, Western Australia, 6169, Australia

| Your Details               |                    | Nominated Beneficiaries | N/A        |
|----------------------------|--------------------|-------------------------|------------|
| Date of Birth :            | Provided           | Vested Benefits         | 274,159.12 |
| Age:                       | 59                 |                         |            |
| Tax File Number:           | Provided           |                         |            |
| Date Joined Fund:          | 19/07/2012         |                         |            |
| Service Period Start Date: |                    |                         |            |
| Date Left Fund:            |                    |                         |            |
| Member Code:               | PASCAR00001A       |                         |            |
| Account Start Date         | 19/07/2012         |                         |            |
| Account Phase:             | Accumulation Phase |                         |            |
| Account Description:       | Accumulation       |                         |            |
|                            |                    |                         |            |

| Your Balance               |            | Your Detailed Account Summary                         |            |            |
|----------------------------|------------|-------------------------------------------------------|------------|------------|
| Total Benefits             | 274,159.12 |                                                       | This Year  | Last Year  |
| Preservation Components    |            | Opening balance at 01/07/2020                         | 235,386.30 | 220,106.76 |
| Preserved                  | 274,159.12 | Increases to Member account during the period         |            |            |
| Unrestricted Non Preserved |            | Employer Contributions                                |            | 22,731.26  |
| Restricted Non Preserved   |            | Personal Contributions (Concessional)                 |            |            |
| Tax Components             |            | Personal Contributions (Non Concessional)             | 299.31     |            |
| Tax Free                   | 1,311.89   | Government Co-Contributions                           |            |            |
| Taxable                    | 272,847.23 | Other Contributions<br>Proceeds of Insurance Policies |            |            |
| Investment Earnings Rate   | 16.52%     | Transfers In                                          |            |            |
|                            |            | Net Earnings                                          | 39,373.32  | (3,254.96) |
|                            |            | Internal Transfer In                                  |            |            |
| 275,000 -                  |            | Decreases to Member account during the period         |            |            |
| 250,000 -                  |            | Pensions Paid                                         |            |            |
| 225,000                    |            | Contributions Tax                                     |            | 3,409.70   |