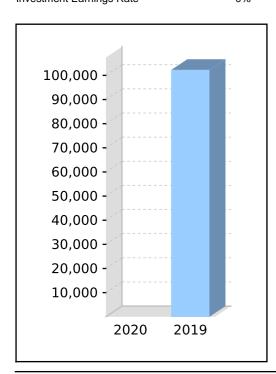

### Your Balance

#### **Total Benefits**

**Preservation Components** 

Preserved

Unrestricted Non Preserved Restricted Non Preserved

Tax Components

Tax Free Taxable

Investment Earnings Rate 0%

| Tour Detailed Account Guilliary               |            |            |
|-----------------------------------------------|------------|------------|
|                                               | This Year  | Last Year  |
| Opening balance at 01/07/2019                 | 102,280.13 | 102,280.13 |
| Increases to Member account during the period |            |            |
| Increases to Member account during the period |            |            |
| Employer Contributions                        |            |            |
| Personal Contributions (Concessional)         |            |            |
| Personal Contributions (Non Concessional)     |            |            |
| Government Co-Contributions                   |            |            |
| Other Contributions                           |            |            |
| Proceeds of Insurance Policies                |            |            |
| Transfers In                                  |            |            |
| Net Earnings                                  |            |            |
| Internal Transfer In                          |            |            |
| Decreases to Member account during the period |            |            |
| Pensions Paid                                 |            |            |
| Contributions Tax                             |            |            |
| Income Tax                                    |            |            |
| No TFN Excess Contributions Tax               |            |            |
| Excess Contributions Tax                      |            |            |
| Refund Excess Contributions                   |            |            |
| Division 293 Tax                              |            |            |
| Insurance Policy Premiums Paid                |            |            |
| Management Fees                               |            |            |
| Member Expenses                               |            |            |
| Benefits Paid/Transfers Out                   |            |            |
| Superannuation Surcharge Tax                  |            |            |
| Internal Transfer Out                         | 102,280.13 |            |
| Closing balance at 30/06/2020                 | 0.00       | 102,280.13 |