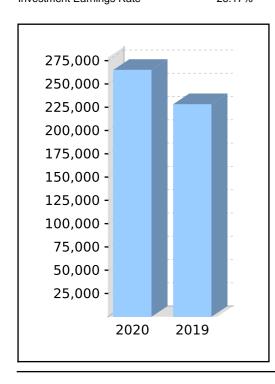

Total Death Benefit

265,066.55

265,066.55

|  | Your | Ba | lan | CE |
|--|------|----|-----|----|
|--|------|----|-----|----|

Total Benefits 265,066.55

**Preservation Components** 

Preserved

Unrestricted Non Preserved 265,066.55

Restricted Non Preserved

Tax Components

 Tax Free (61.29%)
 162,460.83

 Taxable
 102,605.72

 Investment Earnings Rate
 26.17%

| Your Detailed Account Summary                 |            |            |
|-----------------------------------------------|------------|------------|
|                                               | This Year  | Last Year  |
| Opening balance at 01/07/2019                 | 228,273.00 | 228,273.00 |
| Increases to Member account during the period |            |            |
| Employer Contributions                        |            |            |
| Personal Contributions (Concessional)         |            |            |
| Personal Contributions (Non Concessional)     |            |            |
| Government Co-Contributions                   |            |            |
| Other Contributions                           |            |            |
| Proceeds of Insurance Policies                |            |            |
| Transfers In                                  |            |            |
| Net Earnings                                  | 56,022.96  |            |
| Internal Transfer In                          |            |            |
| Decreases to Member account during the period |            |            |
| Pensions Paid                                 | 19,229.41  |            |
| Contributions Tax                             |            |            |
| Income Tax                                    |            |            |
| No TFN Excess Contributions Tax               |            |            |
| Excess Contributions Tax                      |            |            |
| Refund Excess Contributions                   |            |            |
| Division 293 Tax                              |            |            |
| Insurance Policy Premiums Paid                |            |            |
| Management Fees                               |            |            |
| Member Expenses                               |            |            |
| Benefits Paid/Transfers Out                   |            |            |
| Superannuation Surcharge Tax                  |            |            |
| Internal Transfer Out                         |            |            |
| Closing balance at 30/06/2020                 | 265,066.55 | 228,273.00 |