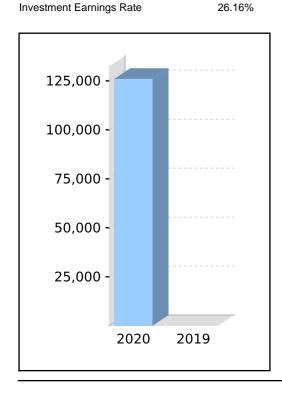

Vested Benefits 125,998.57

405.000.55

125,998.57

### Your Balance

Total Benefits 125,998.57

**Preservation Components** 

Preserved

Unrestricted Non Preserved 125,998.57

Restricted Non Preserved

Tax Components

Tax Free (61.29%) 77,225.21 Taxable 48,773.36

| Your Detailed Account Summary                 |            |           |
|-----------------------------------------------|------------|-----------|
|                                               | This Year  | Last Year |
| Opening balance at 01/07/2019                 |            |           |
| Increases to Member account during the period |            |           |
| Employer Contributions                        |            |           |
| Personal Contributions (Concessional)         |            |           |
| Personal Contributions (Non Concessional)     |            |           |
| Government Co-Contributions                   |            |           |
| Other Contributions                           |            |           |
| Proceeds of Insurance Policies                |            |           |
| Transfers In                                  |            |           |
| Net Earnings                                  | 26,278.44  |           |
| Internal Transfer In                          | 102,280.13 |           |
| Decreases to Member account during the period |            |           |
| Pensions Paid                                 | 2,560.00   |           |
| Contributions Tax                             |            |           |
| Income Tax                                    |            |           |
| No TFN Excess Contributions Tax               |            |           |
| Excess Contributions Tax                      |            |           |
| Refund Excess Contributions                   |            |           |
| Division 293 Tax                              |            |           |
| Insurance Policy Premiums Paid                |            |           |
| Management Fees                               |            |           |
| Member Expenses                               |            |           |
| Benefits Paid/Transfers Out                   |            |           |
| Superannuation Surcharge Tax                  |            |           |
| Internal Transfer Out                         |            |           |
| Closing balance at 30/06/2020                 | 125,998.57 | 0.00      |