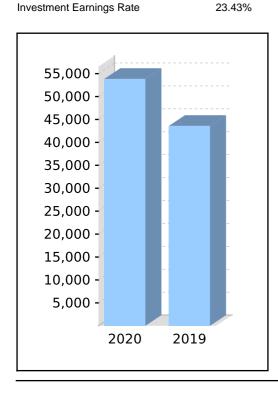

Date Left Fund:

Member Code: KOZMIR00001A
Account Start Date 27/03/2013

Account Phase: Accumulation Phase

Account Description: Accumulation

Nominated Beneficiaries N/A

Vested Benefits 53,851.39

Total Death Benefit 53,851.39

Your Balance

Total Benefits 53,851.39

**Preservation Components** 

Preserved 53,851.39

Unrestricted Non Preserved Restricted Non Preserved

Tax Components

 Tax Free
 26,463.93

 Taxable
 27,387.46

 Investment Earnings Rate
 23.43%

| Your Detailed Account Summary                   |                        |                        |
|-------------------------------------------------|------------------------|------------------------|
| Opening balance at 01/07/2019                   | This Year<br>43,601.48 | Last Year<br>43,601.48 |
| Increases to Member account during the period   |                        |                        |
| Employer Contributions                          |                        |                        |
| Personal Contributions (Concessional)           |                        |                        |
| Personal Contributions (Non Concessional)       |                        |                        |
| Government Co-Contributions Other Contributions |                        |                        |
| Proceeds of Insurance Policies                  |                        |                        |
| Transfers In                                    |                        |                        |
| Net Earnings                                    | 11,439.03              |                        |
| Internal Transfer In                            |                        |                        |
| Decreases to Member account during the period   |                        |                        |
| Pensions Paid                                   |                        |                        |
| Contributions Tax                               |                        |                        |
| Income Tax                                      | 1,189.12               |                        |
| No TFN Excess Contributions Tax                 |                        |                        |
| Excess Contributions Tax                        |                        |                        |
| Refund Excess Contributions                     |                        |                        |
| Division 293 Tax                                |                        |                        |
| Insurance Policy Premiums Paid                  |                        |                        |
| Management Fees                                 |                        |                        |
| Member Expenses                                 |                        |                        |
| Benefits Paid/Transfers Out                     |                        |                        |
| Superannuation Surcharge Tax                    |                        |                        |
| Internal Transfer Out                           |                        |                        |
| Closing balance at 30/06/2020                   | 53,851.39              | 43,601.48              |