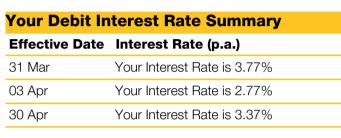

| Your Account Changes Summary |                                              |  |  |  |
|------------------------------|----------------------------------------------|--|--|--|
| Date                         | Event                                        |  |  |  |
| 05 Apr                       | Your interest rate type is now Variable.     |  |  |  |
|                              | Your repayment type is now Interest only.    |  |  |  |
|                              | Your loan amount is now \$500,000.00.        |  |  |  |
| 30 Apr                       | Your loan term is 3 Years ending 30.04.2023. |  |  |  |
|                              | Your loan amount is now \$479,150.00.        |  |  |  |