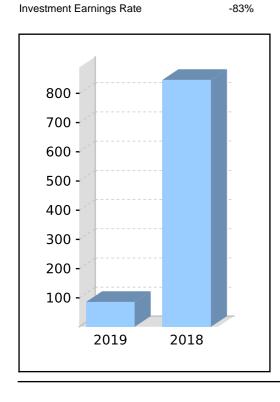

Member Code: DOBJUL00002P Account Start Date 01/07/2016

Account Phase: Accumulation Phase Account Description: Transition to Retirement

Pension

| Your Balance               |      |
|----------------------------|------|
| Total Benefits             | 65   |
|                            |      |
| Preservation Components    |      |
| Preserved                  | 65   |
| Unrestricted Non Preserved |      |
| Restricted Non Preserved   |      |
| Tax Components             |      |
| Tax Free (0.00%)           |      |
| Taxable                    | 65   |
| Investment Earnings Rate   | -84% |