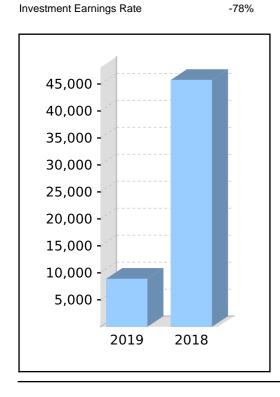

Tax Components

Tax Free 13,165 Taxable (10,557)Investment Earnings Rate -84%

| Your Detailed Account Summary                   |           |           |
|-------------------------------------------------|-----------|-----------|
|                                                 | This Year | Last Year |
| Opening balance at 01/07/2018                   | 10,290    | 1,279     |
| Increases to Member account during the period   |           |           |
| Employer Contributions                          |           |           |
| Personal Contributions (Concessional)           |           |           |
| Personal Contributions (Non Concessional)       |           | 10,521    |
| Government Co-Contributions Other Contributions | 501       |           |
| Proceeds of Insurance Policies                  |           |           |
| Transfers In                                    | 3,760     | 127       |
| Net Earnings                                    | (11,981)  | (1,691)   |
| Internal Transfer In                            |           |           |
| Decreases to Member account during the period   |           |           |
| Pensions Paid                                   |           |           |
| Contributions Tax                               |           |           |
| Income Tax                                      | (38)      | (54)      |
| No TFN Excess Contributions Tax                 |           |           |
| Excess Contributions Tax                        |           |           |
| Refund Excess Contributions                     |           |           |
| Division 293 Tax                                |           |           |
| Insurance Policy Premiums Paid                  |           |           |
| Management Fees                                 |           |           |
| Member Expenses                                 |           |           |
| Benefits Paid/Transfers Out                     |           |           |
| Superannuation Surcharge Tax                    |           |           |
| Internal Transfer Out                           |           |           |
| Closing balance at 30/06/2019                   | 2,608     | 10,290    |