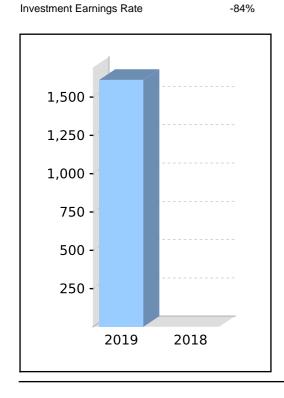

Tax Components

Tax Free 13,165 Taxable (10,557)Investment Earnings Rate -84%

| Your Detailed Account Summary                   |           |           |
|-------------------------------------------------|-----------|-----------|
|                                                 | This Year | Last Year |
| Opening balance at 01/07/2018                   | 10,290    | 1,279     |
| Increases to Member account during the period   |           |           |
| Employer Contributions                          |           |           |
| Personal Contributions (Concessional)           |           |           |
| Personal Contributions (Non Concessional)       |           | 10,521    |
| Government Co-Contributions Other Contributions | 501       |           |
| Proceeds of Insurance Policies                  |           |           |
| Transfers In                                    | 3,760     | 127       |
| Net Earnings                                    | (11,981)  | (1,691)   |
| Internal Transfer In                            |           |           |
| Decreases to Member account during the period   |           |           |
| Pensions Paid                                   |           |           |
| Contributions Tax                               |           |           |
| Income Tax                                      | (38)      | (54)      |
| No TFN Excess Contributions Tax                 |           |           |
| Excess Contributions Tax                        |           |           |
| Refund Excess Contributions                     |           |           |
| Division 293 Tax                                |           |           |
| Insurance Policy Premiums Paid                  |           |           |
| Management Fees                                 |           |           |
| Member Expenses                                 |           |           |
| Benefits Paid/Transfers Out                     |           |           |
| Superannuation Surcharge Tax                    |           |           |
| Internal Transfer Out                           |           |           |
| Closing balance at 30/06/2019                   | 2,608     | 10,290    |