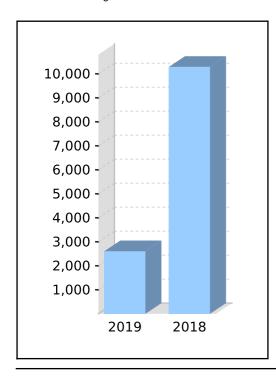

| Your Detailed Account Summary                   |           |           |
|-------------------------------------------------|-----------|-----------|
|                                                 | This Year | Last Year |
| Opening balance at 01/07/2018                   | 45,758    | 24,491    |
| Increases to Member account during the period   |           |           |
| Employer Contributions                          | 20,589    | 19,271    |
| Personal Contributions (Concessional)           |           | 5,000     |
| Personal Contributions (Non Concessional)       |           | 5,000     |
| Government Co-Contributions Other Contributions |           |           |
| Proceeds of Insurance Policies                  |           |           |
| Transfers In                                    |           | 8,914     |
| Net Earnings                                    | (6,113)   | (11,540)  |
| Internal Transfer In                            |           | , , ,     |
| Decreases to Member account during the period   |           |           |
| Pensions Paid                                   |           |           |
| Contributions Tax                               | 3,088     | 3,641     |
| Income Tax                                      | (461)     | (741)     |
| No TFN Excess Contributions Tax                 |           |           |
| Excess Contributions Tax                        |           |           |
| Refund Excess Contributions                     |           |           |
| Division 293 Tax                                |           |           |
| Insurance Policy Premiums Paid                  | 2,944     | 2,477     |
| Management Fees                                 |           |           |
| Member Expenses                                 |           |           |
| Benefits Paid/Transfers Out                     |           |           |
| Superannuation Surcharge Tax                    |           |           |
| Internal Transfer Out                           | 45,758    |           |
| Closing balance at 30/06/2019                   | 8,905     | 45,759    |