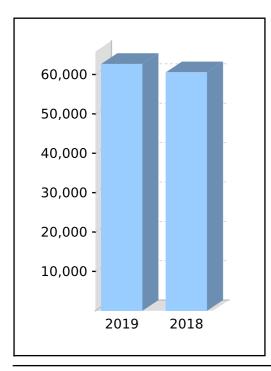

Date Left Fund:

Member Code: AKKNAR00001A
Account Start Date 01/07/2018

Account Phase: Accumulation Phase

Account Description: Accumulation

Nominated Beneficiaries

N/A

Vested Benefits

62,693.22

Total Death Benefit

62,693.22

### Your Balance

Total Benefits 62,693.22

**Preservation Components** 

Preserved 62,693.22

Unrestricted Non Preserved Restricted Non Preserved

Tax Components

Tax Free

Taxable 62,693.22 Investment Earnings Rate -4.37%