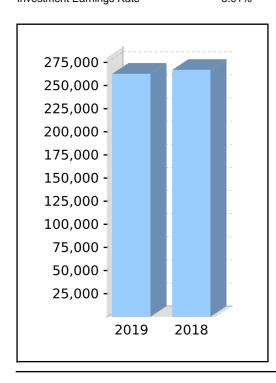

Vested Benefits

262,726.44

Total Death Benefit

262,726.44

#### Your Balance

Total Benefits 262,726.44

**Preservation Components** 

Preserved 262,726.44

Unrestricted Non Preserved Restricted Non Preserved

Tax Components

Tax Free

Taxable 262,726.44

Investment Earnings Rate -5.01%

| Your Detailed Account Summary                   |             |            |
|-------------------------------------------------|-------------|------------|
|                                                 | This Year   | Last Year  |
| Opening balance at 01/07/2018                   | 266,916.22  | 266,916.22 |
| Increases to Member account during the period   |             |            |
| Employer Contributions                          | 13,198.88   |            |
| Personal Contributions (Concessional)           |             |            |
| Personal Contributions (Non Concessional)       |             |            |
| Government Co-Contributions Other Contributions |             |            |
| Proceeds of Insurance Policies                  |             |            |
| Transfers In                                    |             |            |
| Net Earnings                                    | (15,705.42) |            |
| Internal Transfer In                            | , , , ,     |            |
| Decreases to Member account during the period   |             |            |
| Pensions Paid                                   |             |            |
| Contributions Tax                               | 1,979.84    |            |
| Income Tax                                      | (2,087.84)  |            |
| No TFN Excess Contributions Tax                 |             |            |
| Excess Contributions Tax                        |             |            |
| Refund Excess Contributions                     |             |            |
| Division 293 Tax                                |             |            |
| Insurance Policy Premiums Paid                  | 1,791.24    |            |
| Management Fees                                 |             |            |
| Member Expenses                                 |             |            |
| Benefits Paid/Transfers Out                     |             |            |
| Superannuation Surcharge Tax                    |             |            |
| Internal Transfer Out                           |             |            |
| Closing balance at 30/06/2019                   | 262,726.44  | 266,916.22 |