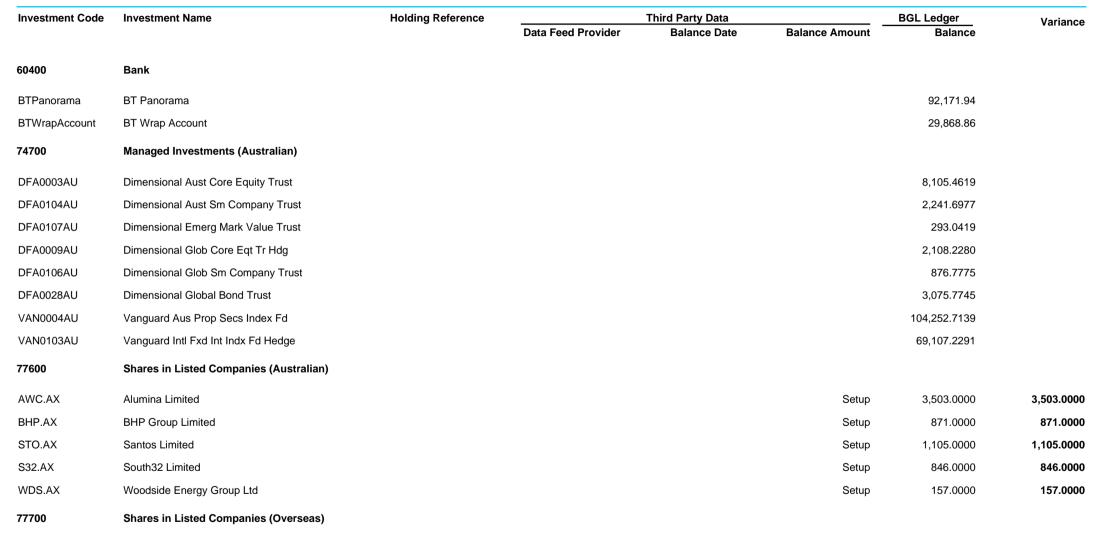

## **Balance Review Report**

As at 30 June 2023

| Investment Code | Investment Name             | Holding Reference | Third Party Data   |              |                | BGL Ledger | Variance |
|-----------------|-----------------------------|-------------------|--------------------|--------------|----------------|------------|----------|
|                 |                             |                   | Data Feed Provider | Balance Date | Balance Amount | Balance    | Tananoo  |
|                 |                             |                   |                    |              |                |            |          |
|                 |                             |                   |                    |              |                |            |          |
| GTX.W.NYE       | Garrett Motion Inc          |                   |                    |              |                | 7.0000     |          |
| HON.NYE         | Honeywell International Inc |                   |                    |              |                | 75.0000    |          |