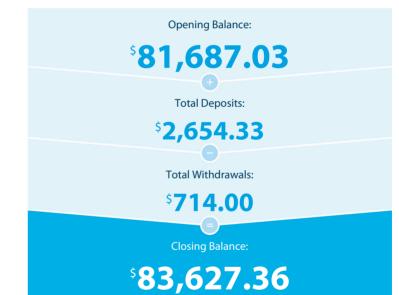

#### Please retain this statement for taxation purposes

| Date           | Transaction Details                                               | Withdrawals (\$) | Deposits (\$) | Balance (\$) |
|----------------|-------------------------------------------------------------------|------------------|---------------|--------------|
| 2019<br>20 FEB | OPENING BALANCE                                                   |                  |               | 81,687.03    |
| 28 FEB         | CREDIT INTEREST PAID                                              |                  | 9.40          | 81,696.43    |
| 01 MAR         | ANZ INTERNET BANKING BPAY<br>TAX OFFICE PAYMENT {206357}          | 192.00           |               | 81,504.43    |
| 29 MAR         | CREDIT INTEREST PAID                                              |                  | 9.71          | 81,514.14    |
| 01 APR         | ANZ INTERNET BANKING FUNDS TFER<br>TRANSFER 443297 FROM 480131295 |                  | 2,375.02      | 83,889.16    |
| 30 APR         | CREDIT INTEREST PAID                                              |                  | 11.00         | 83,900.16    |
| 03 MAY         | ANZ INTERNET BANKING BPAY<br>TAX OFFICE PAYMENT {898025}          | 192.00           |               | 83,708.16    |
| 15 MAY         | ANZ INTERNET BANKING PAYMENT 135171<br>TO AW BOYS                 | 330.00           |               | 83,378.16    |
| 20 MAY         | <b>TRANSFER</b><br>FROM ATO ATO001000010983407                    |                  | 249.20        | 83,627.36    |
|                | TOTALS AT END OF PAGE                                             | \$714.00         | \$2,654.33    |              |
|                | TOTALS AT END OF PERIOD                                           | \$714.00         | \$2,654.33    | \$83,627.36  |