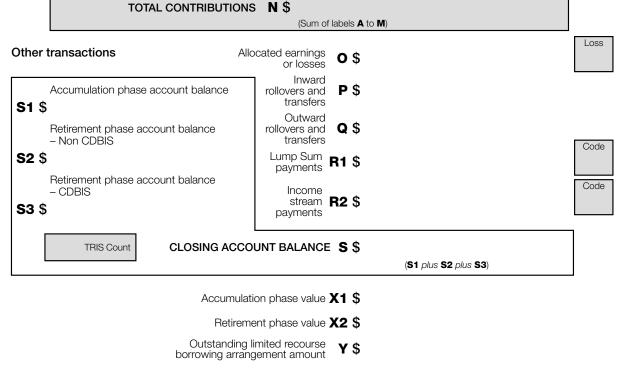

| 1 Income                                                                                                                                            | G No                            | Yes                                                           | lf the<br>\$10<br>201<br>com | I these at Section D: Income tax calculation statement.<br>e total capital loss or total capital gain is greater than<br>,000 or you elected to use the transitional CGT relief in<br>7 and the deferred notional gain has been realised,<br>aplete and attach a <i>Capital gains tax (CGT) schedule 2019</i> |
|-----------------------------------------------------------------------------------------------------------------------------------------------------|---------------------------------|---------------------------------------------------------------|------------------------------|---------------------------------------------------------------------------------------------------------------------------------------------------------------------------------------------------------------------------------------------------------------------------------------------------------------|
| Have you applied an exemption or rollover?                                                                                                          | M No                            | Yes                                                           | Cod                          | 16                                                                                                                                                                                                                                                                                                            |
|                                                                                                                                                     | Ν                               | et capital gair                                               | n <b>A</b>                   | \$                                                                                                                                                                                                                                                                                                            |
| Gross rent and other least                                                                                                                          | sing and                        | hiring income                                                 | e B                          | \$                                                                                                                                                                                                                                                                                                            |
|                                                                                                                                                     |                                 | Gross interes                                                 | t C                          | \$                                                                                                                                                                                                                                                                                                            |
| Forestry                                                                                                                                            |                                 | ed investmen<br>heme income                                   |                              | \$                                                                                                                                                                                                                                                                                                            |
| Gross foreign income                                                                                                                                |                                 |                                                               |                              | Loss                                                                                                                                                                                                                                                                                                          |
| D1 \$                                                                                                                                               | Net fo                          | oreign income                                                 | e D                          | \$                                                                                                                                                                                                                                                                                                            |
| Australian franking credits from a N                                                                                                                | lew Zeal                        | and company                                                   | y E                          |                                                                                                                                                                                                                                                                                                               |
|                                                                                                                                                     | -                               | Transfers fron<br>foreign funds                               |                              | \$                                                                                                                                                                                                                                                                                                            |
| 0                                                                                                                                                   |                                 | yments where<br>3N not quoted                                 |                              | \$                                                                                                                                                                                                                                                                                                            |
| Calculation of assessable contributions<br>Assessable employer contributions                                                                        | Gro                             | ss distribution                                               | ר ו                          | \$                                                                                                                                                                                                                                                                                                            |
| R1 \$                                                                                                                                               | *Unfra                          | nked dividend<br>amoun                                        |                              | \$                                                                                                                                                                                                                                                                                                            |
| plus Assessable personal contributions <b>R2 \$</b>                                                                                                 | *Fra                            | nked dividend<br>amoun                                        | ĸ                            | \$                                                                                                                                                                                                                                                                                                            |
| <i>plus **</i> No-TFN-quoted contributions <b>R3 \$</b>                                                                                             | *Divi                           | idend franking<br>credi                                       | 9                            | \$ Code                                                                                                                                                                                                                                                                                                       |
| (an amount must be included even if it is zero)                                                                                                     |                                 | *Gross trus<br>distributions                                  | IVI                          |                                                                                                                                                                                                                                                                                                               |
| less Transfer of liability to life insurance<br>company or PST                                                                                      |                                 | Assessable                                                    |                              |                                                                                                                                                                                                                                                                                                               |
| R6 \$                                                                                                                                               |                                 | Contributions<br>(R1 plus R2<br>plus R3 less R6               | 2 П                          | \$                                                                                                                                                                                                                                                                                                            |
| Calculation of non-arm's length income<br>*Net non-arm's length private company dividend<br>U1 \$<br>plus *Net non-arm's length trust distributions | *Asses                          | Other income<br>ssable income<br>changed ta<br>status of func | ∍<br>× T                     |                                                                                                                                                                                                                                                                                                               |
| U2 \$                                                                                                                                               |                                 | let non-arm'                                                  |                              |                                                                                                                                                                                                                                                                                                               |
| <i>plus</i> *Net other non-arm's length income <b>U3</b> \$                                                                                         | le<br>(subject<br>( <b>U1</b> µ | to 45% tax rate<br>blus <b>U2</b> plus <b>U3</b>              | U                            | \$                                                                                                                                                                                                                                                                                                            |
| "This is a mandatory label.                                                                                                                         |                                 | <b>DSS INCOME</b><br>f labels <b>A</b> to <b>U</b>            |                              | \$                                                                                                                                                                                                                                                                                                            |
| *If an amount is<br>entered at this label,<br>check the instructions                                                                                | urrent pe                       | ension income                                                 | • <b>Y</b>                   |                                                                                                                                                                                                                                                                                                               |
| to ensure the correct TOTAL A                                                                                                                       | SSESSA<br>ME ( <b>W</b> /e      |                                                               |                              | Loss                                                                                                                                                                                                                                                                                                          |

Tax losses deducted M1 \$

\*This is a mandatory

label.

| TOTAL DEDUCTIONS N\$                               |      | TOTAL NON-DEDUCTIBLE EXPENSES   |
|----------------------------------------------------|------|---------------------------------|
| (Total A1 to M1)                                   |      | (Total <b>A2</b> to <b>L2</b> ) |
| *TAXABLE INCOME OR LOSS                            | Loss | TOTAL SMSF EXPENSES             |
| <b>O</b> \$                                        |      | Z \$                            |
| (TOTAL ASSESSABLE INCOME less<br>TOTAL DEDUCTIONS) |      | (N plus Y)                      |

Outstanding limited recourse borrowing arrangement amount