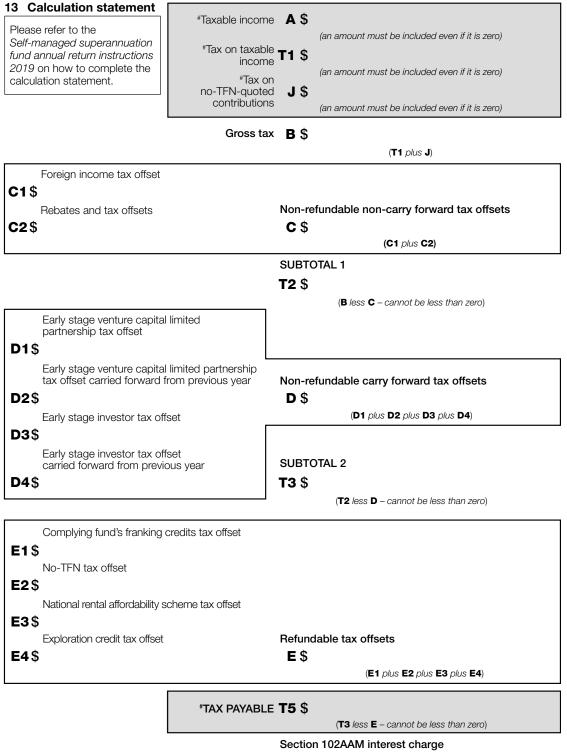

### Section D: Income tax calculation statement

#### #Important:

Section B label **R3**, Section C label **O** and Section D labels **A,T1**, **J**, **T5** and **I** are mandatory. If you leave these labels blank, you will have specified a zero amount.

|              |                                                                                  | (H1 plus H2 plus H3 plus H5 plus H6 plus H8) |  |
|--------------|----------------------------------------------------------------------------------|----------------------------------------------|--|
| <b>H8</b> \$ | 6                                                                                | H\$                                          |  |
|              | Credit for foreign resident capital gains withholding amounts                    | Eligible credits                             |  |
| <b>H6</b> \$ |                                                                                  |                                              |  |
|              | Credit for interest on no-TFN tax offset                                         |                                              |  |
| <b>H5</b> \$ | 6                                                                                |                                              |  |
|              | Credit for TFN amounts withheld from<br>payments from closely held trusts        |                                              |  |
| Н3\$         | 6                                                                                |                                              |  |
|              | Credit for tax withheld – where ABN or TFN not quoted (non-individual)           |                                              |  |
| H2\$         | 6                                                                                |                                              |  |
|              | Credit for tax withheld – foreign resident withholding (excluding capital gains) |                                              |  |
| H1\$         | 6                                                                                |                                              |  |
|              | Credit for interest on early payments –<br>amount of interest                    |                                              |  |