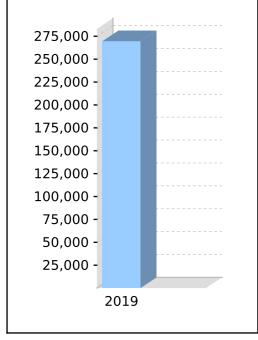

# WELLS SUPER FUND Statement of Financial Position

As at 30 June 2019

|                                                                     | Note | 2019    | 2018    |
|---------------------------------------------------------------------|------|---------|---------|
|                                                                     |      | \$      | \$      |
| Assets                                                              |      |         |         |
| Investments                                                         |      |         |         |
| Real Estate Properties (Australian - Residential)                   | 2    | 140,000 | 140,000 |
| Shares in Listed Companies (Australian)                             | 3    | 5,269   | 0       |
| Units in Listed Unit Trusts (Australian)                            | 4    | 27,916  | 0       |
| Units in Listed Unit Trusts (Overseas)                              | 5    | 23,797  | 0       |
| Total Investments                                                   | -    | 196,982 | 140,000 |
| Other Assets                                                        |      |         |         |
| Formation Expenses                                                  |      | 0       | 440     |
| NAB Account 7155                                                    |      | 6,853   | 30,286  |
| NAB Account 6044                                                    |      | 89,984  | 11,500  |
| Term Deposit Ac 5235                                                |      | 0       | 100,000 |
| Term Deposit 5223                                                   |      | 50,000  | 0       |
| NAB Trade Ac 6992                                                   |      | 15      | 0       |
| Income Tax Refundable                                               |      | 1,812   | 0       |
| Deferred Tax Asset                                                  |      | 625     | 675     |
| Total Other Assets                                                  | -    | 149,289 | 142,901 |
| Total Assets                                                        | -    | 346,271 | 282,901 |
| Less:                                                               |      |         |         |
| Liabilities                                                         |      |         |         |
| Income Tax Payable                                                  |      | 0       | 2,013   |
| PAYG Payable                                                        |      | 1,142   | 573     |
| Total Liabilities                                                   | -    | 1,142   | 2,586   |
| Net assets available to pay benefits                                | -    | 345,129 | 280,315 |
| Represented by:                                                     |      |         |         |
| Liability for accrued benefits allocated to members' accounts       | 7, 8 |         |         |
| Wells, Leah - Accumulation                                          |      | 75,552  | 72,736  |
| Wells, Darren - Accumulation                                        |      | 269,577 | 207,579 |
| Total Liability for accrued benefits allocated to members' accounts | -    | 345,129 | 280,315 |
|                                                                     |      |         |         |