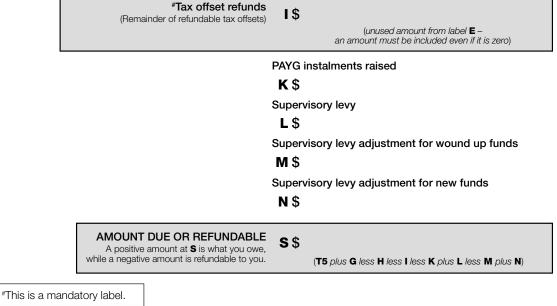

# Section E: Losses

### 14 Losses

If total loss is greater than \$100,000, complete and attach a Losses schedule 2019. Tax losses carried forward U \$

Net capital losses carried forward to later income years

Year

| Section F: Member information                                   |                                                                              |
|-----------------------------------------------------------------|------------------------------------------------------------------------------|
| MEMBER 1                                                        |                                                                              |
| itte: Mr Mrs Miss Ms Other<br>amily name                        |                                                                              |
| irst given name Other g                                         | iven names                                                                   |
| <b>Aember's TFN</b><br>See the Privacy note in the Declaration. | Day Month / /                                                                |
| Contributions OPENING ACCOUNT BALAN                             | ICE \$                                                                       |
| Refer to instructions for completing these labels.              | Proceeds from primary residence disposal                                     |
| Employer contributions                                          | Receipt date Day Month Year                                                  |
| A \$                                                            | H1 / /                                                                       |
| ABN of principal employer                                       | Assessable foreign superannuation fund amount                                |
| A1                                                              | I \$                                                                         |
| Personal contributions                                          | Non-assessable foreign superannuation fund amount                            |
| <b>B</b> \$                                                     | J \$                                                                         |
| CGT small business retirement exemption                         | Transfer from reserve: assessable amount                                     |
| <b>C</b> \$                                                     | K \$                                                                         |
| CGT small business 15-year exemption amount D \$                | Transfer from reserve: non-assessable amount                                 |
| - +                                                             | L \$                                                                         |
| Personal injury election E \$                                   | Contributions from non-complying funds<br>and previously non-complying funds |
| <b>Ε Φ</b><br>Spouse and child contributions                    | T S                                                                          |
| F S                                                             | Any other contributions                                                      |
| Other third party contributions                                 | (including Super Co-contributions and<br>Low Income Super Amounts)           |
|                                                                 | M \$                                                                         |

#### **16 LIABILITIES**

| Borrowings for limited recourse borrowing arrangements              |                                                |   |    |
|---------------------------------------------------------------------|------------------------------------------------|---|----|
| V1 \$                                                               |                                                |   |    |
| Permissible temporary borrowings                                    |                                                |   |    |
| V2 \$                                                               |                                                |   |    |
| Other borrowings                                                    |                                                |   |    |
| <b>V3</b> \$                                                        | Borrowings                                     | V | \$ |
| Total member clo<br>otal of all <b>CLOSING ACCOUNT BALANCE</b> s fi | sing account balances<br>rom Sections F and G) | w | \$ |
|                                                                     | Reserve accounts                               | X | \$ |
|                                                                     | Other liabilities                              | Y | \$ |
|                                                                     |                                                |   |    |