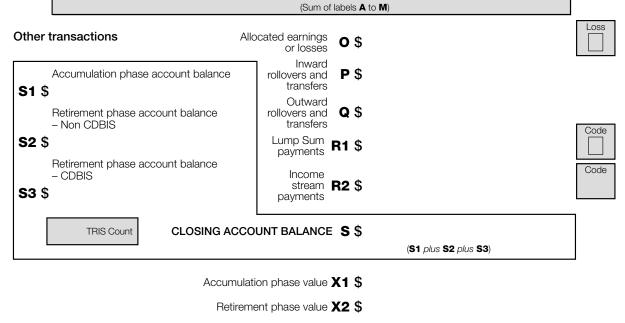

### 14 Losses

If total loss is greater than \$100,000, complete and attach a Losses schedule 2019. Tax losses carried forward U \$

Net capital losses carried forward to later income years

Year

| Section F: Member information                                   |                                                                              |
|-----------------------------------------------------------------|------------------------------------------------------------------------------|
| MEMBER 1                                                        |                                                                              |
| itte: Mr Mrs Miss Ms Other<br>amily name                        |                                                                              |
| irst given name Other g                                         | iven names                                                                   |
| <b>Aember's TFN</b><br>See the Privacy note in the Declaration. | Day Month / /                                                                |
| Contributions OPENING ACCOUNT BALAN                             | ICE \$                                                                       |
| Refer to instructions for completing these labels.              | Proceeds from primary residence disposal                                     |
| Employer contributions                                          | Receipt date Day Month Year                                                  |
| A \$                                                            | H1 / /                                                                       |
| ABN of principal employer                                       | Assessable foreign superannuation fund amount                                |
| A1                                                              | I \$                                                                         |
| Personal contributions                                          | Non-assessable foreign superannuation fund amount                            |
| <b>B</b> \$                                                     | J \$                                                                         |
| CGT small business retirement exemption                         | Transfer from reserve: assessable amount                                     |
| <b>C</b> \$                                                     | K \$                                                                         |
| CGT small business 15-year exemption amount D \$                | Transfer from reserve: non-assessable amount                                 |
| - +                                                             | L \$                                                                         |
| Personal injury election E \$                                   | Contributions from non-complying funds<br>and previously non-complying funds |
| <b>Ε Φ</b><br>Spouse and child contributions                    | T S                                                                          |
| F S                                                             | Any other contributions                                                      |
| Other third party contributions                                 | (including Super Co-contributions and<br>Low Income Super Amounts)           |
|                                                                 | M \$                                                                         |

Outstanding limited recourse borrowing arrangement amount

#### **MEMBER 2**

Title: Mr Mrs Miss Ms Other Family name First given name Other given names Day Month Year Member's TFN / Date of birth 1 See the Privacy note in the Declaration. OPENING ACCOUNT BALANCE \$ Contributions Proceeds from primary residence disposal Refer to instructions for completing these labels. н \$ Employer contributions Receipt date Day Month Year A \$ H1 ABN of principal employer Assessable foreign superannuation fund amount A1 L \$ Personal contributions Non-assessable foreign superannuation fund amount **B** \$ J CGT small business retirement exemption Transfer from reserve: assessable amount С - \$ Κ S CGT small business 15-year exemption amount Transfer from reserve: non-assessable amount D \$ L Personal injury election Contributions from non-complying funds and previously non-complying funds Е - \$ \$ Т Spouse and child contributions Any other contributions (including Super Co-contributions and Low Income Super Amounts) F \$ Other third party contributions G Μ \$ \$

**Sensitive** (when completed)

|     | ction H: Assets and liabilitie                                                                                                                                | es      |                        |                       |      |      |  |
|-----|---------------------------------------------------------------------------------------------------------------------------------------------------------------|---------|------------------------|-----------------------|------|------|--|
|     | Australian managed investments                                                                                                                                |         | Liste                  | ed trusts             | A    | \$   |  |
|     |                                                                                                                                                               |         | Unliste                | ed trusts             | В    | \$   |  |
|     |                                                                                                                                                               |         | Insuranc               | e policy              | С    | ;\$  |  |
|     | Othe                                                                                                                                                          | mana    | ged inve               | stments               | D    | \$   |  |
| 15b | Australian direct investments                                                                                                                                 | Cash ar | nd term c              | deposits              | E    | \$   |  |
|     | Limited recourse borrowing arrangements<br>Australian residential real property                                                                               |         | Debt se                | ecurities             | F    | \$   |  |
|     | J1 \$                                                                                                                                                         |         |                        | Loans                 | G    | i \$ |  |
|     | Australian non-residential real property                                                                                                                      |         | Listec                 | d shares              | н    | \$   |  |
|     | J2 \$<br>Overseas real property                                                                                                                               |         | Unlisted               | d shares              |      | \$   |  |
|     | J3 \$                                                                                                                                                         |         | Limited re             | 0001150               |      |      |  |
|     | Australian shares b                                                                                                                                           |         | ng arrang              |                       |      | \$   |  |
|     | J4 \$                                                                                                                                                         |         | Non-res                | sidential             | к    | \$   |  |
|     | Overseas shares                                                                                                                                               |         |                        | oroperty<br>sidential |      |      |  |
|     | J5 \$                                                                                                                                                         |         | real p                 | oroperty              |      | . \$ |  |
|     | Other<br>J6 \$                                                                                                                                                | pers    | Collectat<br>sonal use | e assets              | Μ    | \$   |  |
|     | <b>JO</b> 9                                                                                                                                                   |         | Othe                   | r assets              | 0    | \$   |  |
| 15c | Other investments                                                                                                                                             | (       | Crypto-C               | Currency              | N    | \$   |  |
| 15d | Overseas direct investments                                                                                                                                   | (       | Overseas               | s shares              | Ρ    | \$   |  |
|     | Overseas non-                                                                                                                                                 | residen | ntial real p           | oroperty              | Q    | \$   |  |
|     | Overseas                                                                                                                                                      | residen | ntial real p           | oroperty              | R    | \$   |  |
|     | Overseas                                                                                                                                                      |         |                        |                       |      |      |  |
|     |                                                                                                                                                               |         | overseas               |                       |      |      |  |
|     |                                                                                                                                                               |         |                        |                       | _    | •    |  |
|     | TOTAL AUSTRALIAN AND<br>(Sum of labels                                                                                                                        |         | SEAS AS                | SSETS                 | U    | \$   |  |
| 15e | In-house assets<br>Did the fund have a loan to, lease to<br>or investment in, related parties<br>(known as in-house assets)<br>at the end of the income year? | No      | Y                      | ⁄es 🛛                 |      | \$   |  |
| 15f | Limited recourse borrowing arrangements<br>If the fund had an LRBA were the LRBA<br>borrowings from a licensed<br>financial institution?                      | No      | Y                      | ⁄es                   |      |      |  |
|     | Did the members or related parties of the<br>fund use personal guarantees or other<br>security for the LRBA?                                                  | B No    | Y                      | ⁄es                   |      |      |  |
|     | Page 16 Sei                                                                                                                                                   | nsitive | e (when                | comple                | etec | (k   |  |

#### **16 LIABILITIES**

| Borrowings for limited recourse borrowing arrangements              |                                                |   |    |
|---------------------------------------------------------------------|------------------------------------------------|---|----|
| V1 \$                                                               |                                                |   |    |
| Permissible temporary borrowings                                    |                                                |   |    |
| V2 \$                                                               |                                                |   |    |
| Other borrowings                                                    |                                                |   |    |
| <b>V3</b> \$                                                        | Borrowings                                     | V | \$ |
| Total member clo<br>otal of all <b>CLOSING ACCOUNT BALANCE</b> s fi | sing account balances<br>rom Sections F and G) | w | \$ |
|                                                                     | Reserve accounts                               | X | \$ |
|                                                                     | Other liabilities                              | Y | \$ |
|                                                                     |                                                |   |    |