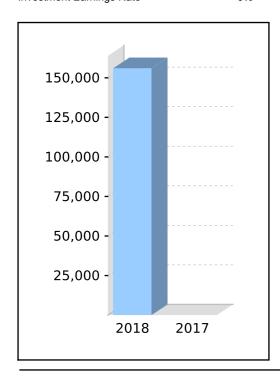

#### **Preservation Components**

Preserved

Unrestricted Non Preserved Restricted Non Preserved

Tax Components

Tax Free (84.33%)

Taxable

Investment Earnings Rate -1%

| Your Detailed Account Summary                 |           |           |
|-----------------------------------------------|-----------|-----------|
|                                               | This Year | Last Year |
| Opening balance at 01/07/2017                 | 206,097   | 235,836   |
| Increases to Member account during the period |           |           |
| Employer Contributions                        |           |           |
| Personal Contributions (Concessional)         |           |           |
| Personal Contributions (Non Concessional)     |           |           |
| Government Co-Contributions                   |           |           |
| Other Contributions                           |           |           |
| Proceeds of Insurance Policies                |           |           |
| Transfers In                                  |           |           |
| Net Earnings                                  | (2,266)   | 10,510    |
| Internal Transfer In                          |           |           |
| Decreases to Member account during the period |           |           |
| Pensions Paid                                 | 99,529    | 40,250    |
| Contributions Tax                             |           |           |
| Income Tax                                    |           |           |
| No TFN Excess Contributions Tax               |           |           |
| Excess Contributions Tax                      |           |           |
| Refund Excess Contributions                   |           |           |
| Division 293 Tax                              |           |           |
| Insurance Policy Premiums Paid                |           |           |
| Management Fees                               |           |           |
| Member Expenses                               |           |           |
| Benefits Paid/Transfers Out                   |           |           |
| Superannuation Surcharge Tax                  |           |           |
| Internal Transfer Out                         | 104,301   |           |
| Closing balance at 30/06/2018                 | 1         | 206,096   |