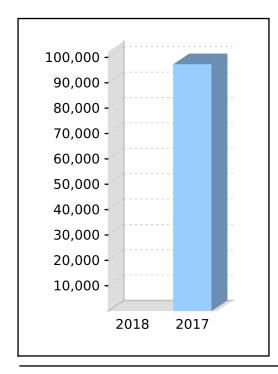

#### Tax Components

Tax Free (91.51%)

Taxable

Investment Earnings Rate -1%

| Your Detailed Account Summary                 |           |           |
|-----------------------------------------------|-----------|-----------|
|                                               | This Year | Last Year |
| Opening balance at 01/07/2017                 | 168,160   | 199,572   |
| Increases to Member account during the period |           |           |
| Employer Contributions                        |           |           |
| Personal Contributions (Concessional)         |           |           |
| Personal Contributions (Non Concessional)     |           |           |
| Government Co-Contributions                   |           |           |
| Other Contributions                           |           |           |
| Proceeds of Insurance Policies                |           |           |
| Transfers In                                  |           |           |
| Net Earnings                                  | (1,849)   | 8,845     |
| Internal Transfer In                          |           |           |
| Decreases to Member account during the period |           |           |
| Pensions Paid                                 | 99,636    | 40,257    |
| Contributions Tax                             |           |           |
| Income Tax                                    |           |           |
| No TFN Excess Contributions Tax               |           |           |
| Excess Contributions Tax                      |           |           |
| Refund Excess Contributions                   |           |           |
| Division 293 Tax                              |           |           |
| Insurance Policy Premiums Paid                |           |           |
| Management Fees                               |           |           |
| Member Expenses                               |           |           |
| Benefits Paid/Transfers Out                   |           |           |
| Superannuation Surcharge Tax                  |           |           |
| Internal Transfer Out                         | 66,676    |           |
| Closing balance at 30/06/2018                 | (1)       | 168,160   |