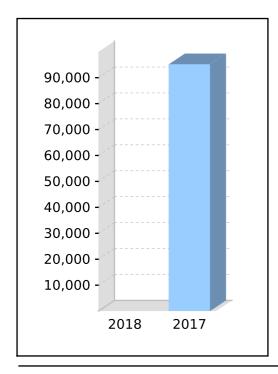

#### Tax Components

Tax Free (99.48%)

Taxable

Investment Earnings Rate -1%

| Your Detailed Account Summary                 |           |           |
|-----------------------------------------------|-----------|-----------|
|                                               | This Year | Last Year |
| Opening balance at 01/07/2017                 | 95,189    | 129,797   |
| Increases to Member account during the period |           |           |
| Employer Contributions                        |           |           |
| Personal Contributions (Concessional)         |           |           |
| Personal Contributions (Non Concessional)     |           |           |
| Government Co-Contributions                   |           |           |
| Other Contributions                           |           |           |
| Proceeds of Insurance Policies                |           |           |
| Transfers In                                  |           |           |
| Net Earnings                                  | (1,048)   | 5,642     |
| Internal Transfer In                          |           |           |
| Decreases to Member account during the period |           |           |
| Pensions Paid                                 | 4,759     | 40,250    |
| Contributions Tax                             |           |           |
| Income Tax                                    |           |           |
| No TFN Excess Contributions Tax               |           |           |
| Excess Contributions Tax                      |           |           |
| Refund Excess Contributions                   |           |           |
| Division 293 Tax                              |           |           |
| Insurance Policy Premiums Paid                |           |           |
| Management Fees                               |           |           |
| Member Expenses                               |           |           |
| Benefits Paid/Transfers Out                   |           |           |
| Superannuation Surcharge Tax                  |           |           |
| Internal Transfer Out                         | 89,382    |           |
| Closing balance at 30/06/2018                 | 0         | 95,189    |