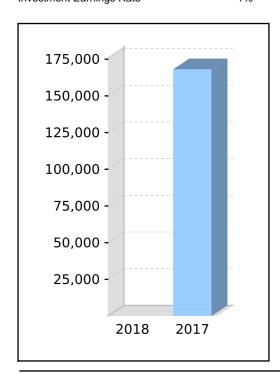

# **Statement of Financial Position**

|                                                                     | Note | 2018    | 2017    |
|---------------------------------------------------------------------|------|---------|---------|
|                                                                     |      | \$      | \$      |
| Assets                                                              |      |         |         |
| Investments                                                         |      |         |         |
| Fixed Interest Securities (Australian) - Unitised                   | 2    | 0       | 75,000  |
| Real Estate Properties (Australian - Non Residential)               | 3    | 309,000 | 0       |
| Total Investments                                                   |      | 309,000 | 75,000  |
| Other Assets                                                        |      |         |         |
| Cash at Bank/Bank Overdraft                                         |      | 43,424  | 491,749 |
| Cash At Bank - Rabodirect                                           |      | 10      | 10      |
| Total Other Assets                                                  |      | 43,434  | 491,759 |
| Total Assets                                                        | _    | 352,434 | 566,759 |
| Less:                                                               |      |         |         |
| Liabilities                                                         |      |         |         |
| Rental Bond                                                         |      | 700     | 0       |
| Total Liabilities                                                   |      | 700     | 0       |
| Net assets available to pay benefits                                | _    | 351,734 | 566,759 |
| Represented by:                                                     |      |         |         |
| Liability for accrued benefits allocated to members' accounts       |      |         |         |
| Caldeweyher, Klaus - Pension (Pension 1)                            |      | 0       | 168,160 |
| Caldeweyher, Klaus - Pension (Pension)                              |      | 0       | 95,189  |
| Caldeweyher, Klaus - Pension (Account Based Pension 4)              |      | 156,057 | 0       |
| Caldeweyher, Gabriele - Pension (Pension 1)                         |      | 0       | 206,097 |
| Caldeweyher, Gabriele - Pension (Pension)                           |      | 0       | 97,313  |
| Caldeweyher, Gabriele - Pension (Account Based Pension 4)           |      | 195,677 | 0       |
| Total Liability for accrued benefits allocated to members' accounts |      | 351,734 | 566,759 |