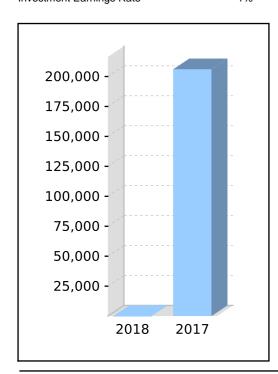

#### **Preservation Components**

Preserved

Unrestricted Non Preserved Restricted Non Preserved

Tax Components

Tax Free (98.81%)

Taxable

Investment Earnings Rate -1%

| Your Detailed Account Summary                   |           |           |
|-------------------------------------------------|-----------|-----------|
|                                                 | This Year | Last Year |
| Opening balance at 01/07/2017                   | 97,313    | 131,828   |
| Increases to Member account during the period   |           |           |
| Employer Contributions                          |           |           |
| Personal Contributions (Concessional)           |           |           |
| Personal Contributions (Non Concessional)       |           |           |
| Government Co-Contributions Other Contributions |           |           |
| Proceeds of Insurance Policies                  |           |           |
|                                                 |           |           |
| Transfers In                                    | (4.070)   | 5.705     |
| Net Earnings                                    | (1,072)   | 5,735     |
| Internal Transfer In                            |           |           |
| Decreases to Member account during the period   |           |           |
| Pensions Paid                                   | 4,866     | 40,250    |
| Contributions Tax                               |           |           |
| Income Tax                                      |           |           |
| No TFN Excess Contributions Tax                 |           |           |
| Excess Contributions Tax                        |           |           |
| Refund Excess Contributions                     |           |           |
| Division 293 Tax                                |           |           |
| Insurance Policy Premiums Paid                  |           |           |
| Management Fees                                 |           |           |
| Member Expenses                                 |           |           |
| Benefits Paid/Transfers Out                     |           |           |
| Superannuation Surcharge Tax                    |           |           |
| Internal Transfer Out                           | 91,376    |           |
| Closing balance at 30/06/2018                   | (1)       | 97,313    |