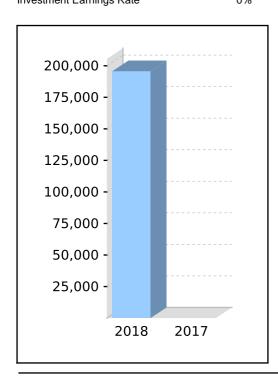

#### Tax Components

Tax Free (91.51%)

Taxable

Investment Earnings Rate -1%

| Your Detailed Account Summary                 |           |           |
|-----------------------------------------------|-----------|-----------|
|                                               | This Year | Last Year |
| Opening balance at 01/07/2017                 | 168,160   | 199,572   |
| Increases to Member account during the period |           |           |
| Employer Contributions                        |           |           |
| Personal Contributions (Concessional)         |           |           |
| Personal Contributions (Non Concessional)     |           |           |
| Government Co-Contributions                   |           |           |
| Other Contributions                           |           |           |
| Proceeds of Insurance Policies                |           |           |
| Transfers In                                  |           |           |
| Net Earnings                                  | (1,849)   | 8,845     |
| Internal Transfer In                          |           |           |
| Decreases to Member account during the period |           |           |
| Pensions Paid                                 | 99,636    | 40,257    |
| Contributions Tax                             |           |           |
| Income Tax                                    |           |           |
| No TFN Excess Contributions Tax               |           |           |
| Excess Contributions Tax                      |           |           |
| Refund Excess Contributions                   |           |           |
| Division 293 Tax                              |           |           |
| Insurance Policy Premiums Paid                |           |           |
| Management Fees                               |           |           |
| Member Expenses                               |           |           |
| Benefits Paid/Transfers Out                   |           |           |
| Superannuation Surcharge Tax                  |           |           |
| Internal Transfer Out                         | 66,676    |           |
| Closing balance at 30/06/2018                 | (1)       | 168,160   |