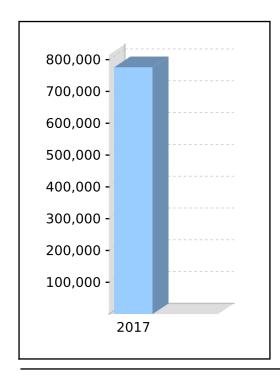

Date Left Fund:

WILROD00003A 31/05/2007 Accumulation

Nominated Beneficiaries

N/A

Vested Benefits 776,129.77 **Total Death Benefit** 776,129.77

Member Code: Account Start Date Account Type: Account Description: Accumulation

Your Balance

**Total Benefits** 776,129.77

**Preservation Components** 

Preserved 776,129.77

Unrestricted Non Preserved Restricted Non Preserved

Tax Components

Tax Free 457,732.01 Taxable 318,397.76