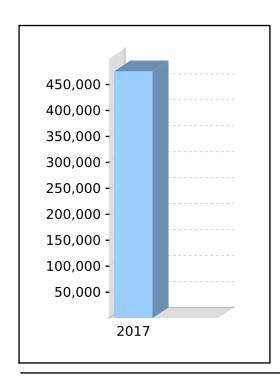

Date Left Fund:

Service Period Start Date:

Member Code: WILROS00004P Account Start Date 31/05/2007 Account Type: Pension

Account Description: **Account Based Pension**  Nominated Beneficiaries

Vested Benefits

N/A

475,629.97

**Total Death Benefit** 475,629.97

Your Balance

**Total Benefits** 475,629.97

**Preservation Components** 

Preserved

Unrestricted Non Preserved 475,629.97