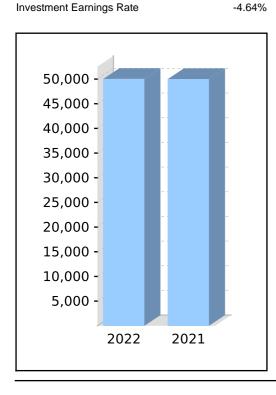

Date Left Fund:

Member Code: PHUANH00001A Account Start Date: 01/07/2020

Accumulation Phase Account Phase:

Account Description: Accumulation Nominated Beneficiaries:

N/A

Nomination Type: N/A

Vested Benefits: 50,032.59 Total Death Benefit:

50,032.59

## Your Balance

50,032.59 **Total Benefits** 

**Preservation Components** 

Preserved 50,032.59

Unrestricted Non Preserved Restricted Non Preserved

Tax Components

Tax Free 2,345.00 Taxable 47,687.59 -4.64%

| Your Detailed Account Summary                 |                     |            |
|-----------------------------------------------|---------------------|------------|
| Opening balance at 01/07/2021                 | This Year 50,005.94 | Last Year  |
| Increases to Member account during the period |                     |            |
| Employer Contributions                        |                     |            |
| Personal Contributions (Concessional)         |                     |            |
| Personal Contributions (Non Concessional)     | 2,345.00            |            |
| Government Co-Contributions                   |                     |            |
| Other Contributions                           |                     |            |
| Proceeds of Insurance Policies                |                     |            |
| Transfers In                                  |                     | 150,000.00 |
| Net Earnings                                  | (2,318.35)          | 6.84       |
| Internal Transfer In                          |                     |            |
| Decreases to Member account during the period |                     |            |
| Pensions Paid                                 |                     |            |
| Contributions Tax                             |                     |            |
| Income Tax                                    |                     | 0.90       |
| No TFN Excess Contributions Tax               |                     |            |
| Excess Contributions Tax                      |                     |            |
| Refund Excess Contributions                   |                     |            |
| Division 293 Tax                              |                     |            |
| Insurance Policy Premiums Paid                |                     |            |
| Management Fees                               |                     |            |
| Member Expenses                               |                     |            |
| Benefits Paid/Transfers Out                   |                     | 100,000.00 |
| Superannuation Surcharge Tax                  |                     |            |
| Internal Transfer Out                         |                     |            |
| Closing balance at 30/06/2022                 | 50,032.59           | 50,005.94  |